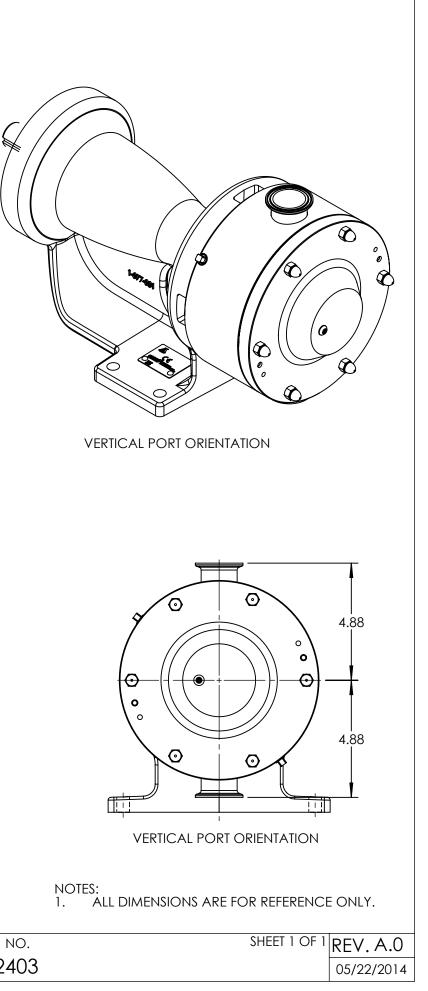

| STATE   | Released | 05/22/2014 | DIMENSIONS ARE IN<br>- INCHES | IKING | VIKING PUMP, INC.     | THIS DRAWING IS THE PROPERTY OF<br>VIKING PUMP, INC. AND IS PROPRIETARY                                             |           | DWG. N |
|---------|----------|------------|-------------------------------|-------|-----------------------|---------------------------------------------------------------------------------------------------------------------|-----------|--------|
| DRAWN   | tdutcher | 2/8/2012   | PROJECT: D923                 |       | Cedar Falls, IA 50613 | IN GENERAL AND DETAIL. IT SHALL NOT BE<br>COPIED OR ITS CONTENTS REVEALED TO<br>OUTSIDE PARTIES WITHOUT THE WRITTEN | <b>3D</b> | KV-24  |
| CHECKED | JAD      | 05/21/2014 | WAS:                          |       | U.S.A.                | CONSENT OF VIKING PUMP, INC.                                                                                        |           | KV-24  |