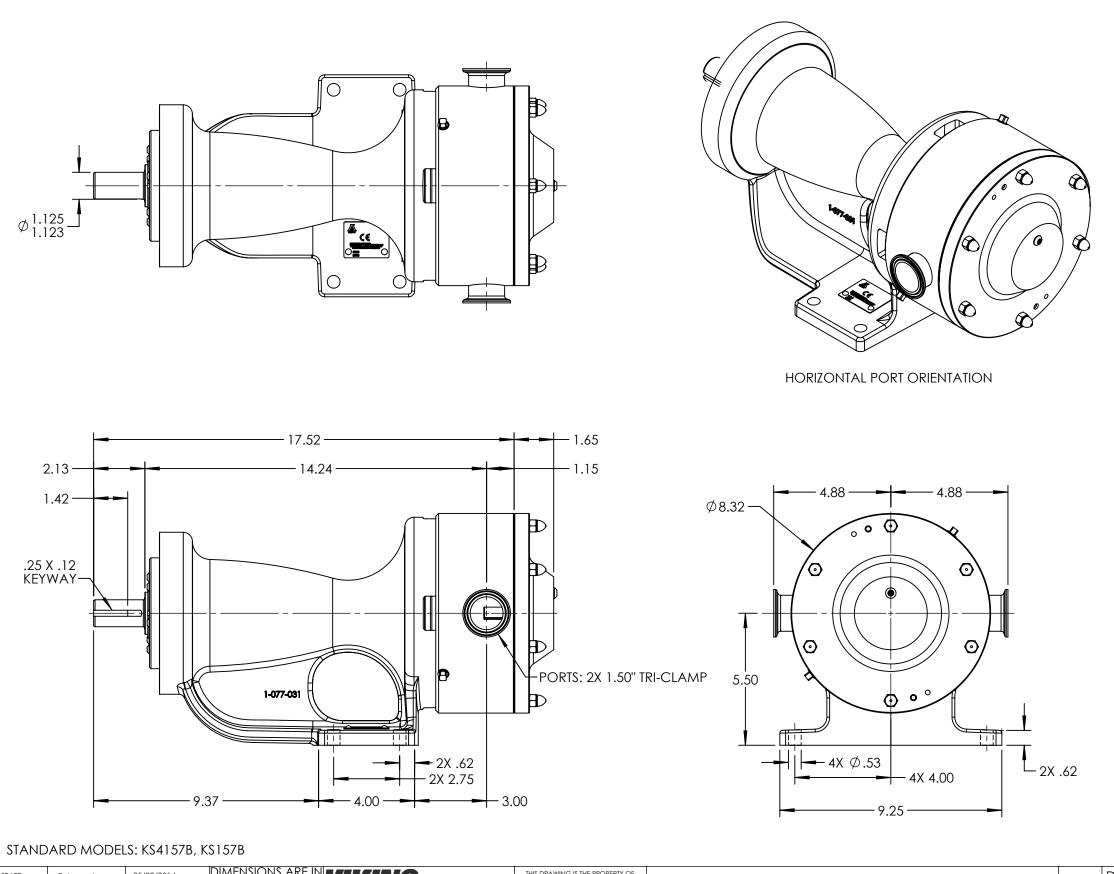

| STATE   | Released | 05/22/2014 | DIMENSIONS ARE IN<br>- INCHES | IKING | VIKING PUMP, INC.     | THIS DRAWING IS THE PROPERTY OF<br>VIKING PUMP, INC. AND IS PROPRIETARY                                             |           | DWG. N |
|---------|----------|------------|-------------------------------|-------|-----------------------|---------------------------------------------------------------------------------------------------------------------|-----------|--------|
| DRAWN   | tdutcher | 2/8/2012   | PROJECT: D923                 |       | Cedar Falls, IA 50613 | IN GENERAL AND DETAIL. IT SHALL NOT BE<br>COPIED OR ITS CONTENTS REVEALED TO<br>OUTSIDE PARTIES WITHOUT THE WRITTEN | <b>3D</b> | KV-24  |
| CHECKED | JAD      | 05/21/2014 | WAS:                          |       | U.S.A.                | CONSENT OF VIKING PUMP, INC.                                                                                        |           | KV-24  |