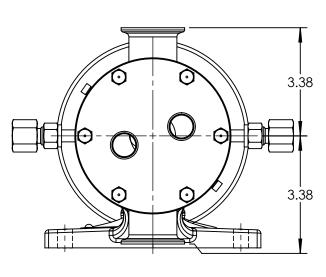

VERTICAL PORT ORIENTATION

STANDARD MODELS: HL4257B, HL257B

NOTES: 1. ALL DIMENSIONS ARE FOR REFERENCE ONLY.

STATE Released 06/13/2014 DIMENSIONS ARE IN INCHES INCHES PROJECT: D923 PUMP
CHECKED JAD 06/12/2014 WAS: