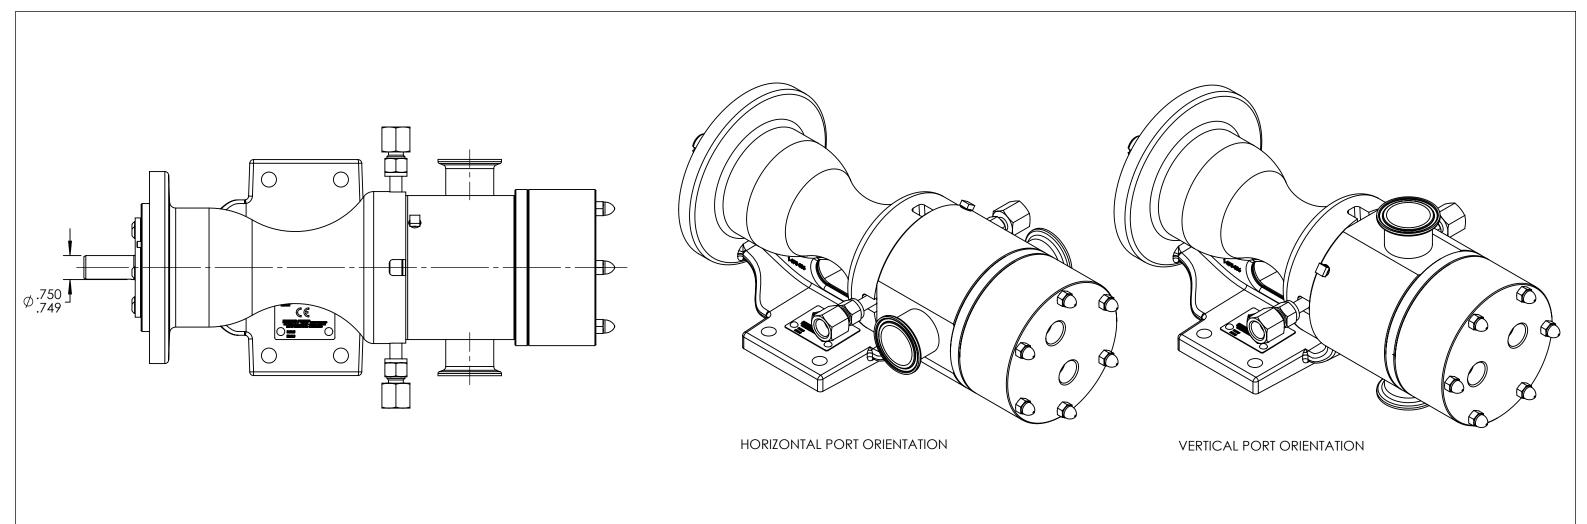

VERTICAL PORT ORIENTATION

STANDARD MODELS: HL4257B, HL257B

NOTES: 1. ALL DIMENSIONS ARE FOR REFERENCE ONLY.

STATE Released 06/13/2014 DIMENSIONS ARE IN INCHES INCHES PROJECT: D923 PUMP
CHECKED JAD 06/12/2014 WAS: