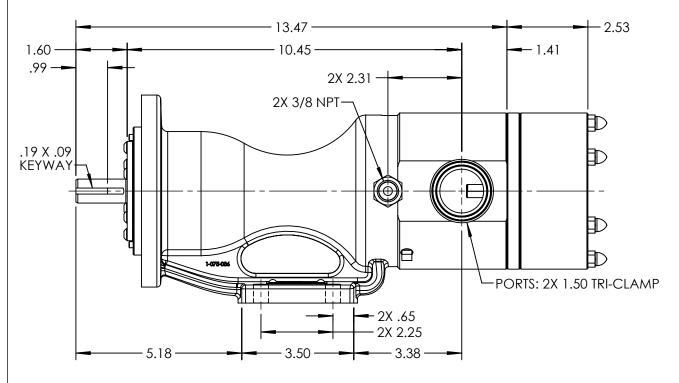

VERTICAL PORT ORIENTATION

STANDARD MODELS: HL4257B, HL257B

NOTES: 1. ALL DIMENSIONS ARE FOR REFERENCE ONLY.

STATE Released 06/13/2014 DIMENSIONS ARE IN INCHES INCHES PROJECT: D923 PUMP
CHECKED JAD 06/12/2014 WAS: