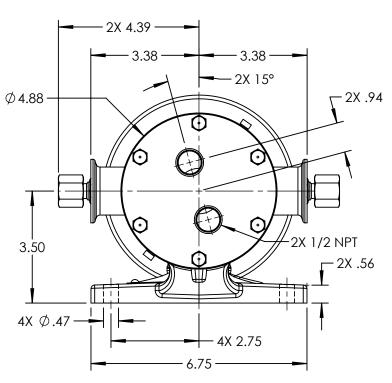

VERTICAL PORT ORIENTATION

STANDARD MODELS: HL4257B, HL257B

NOTES: 1. ALL DIMENSIONS ARE FOR REFERENCE ONLY.

STATE Released 06/13/2014 DIMENSIONS ARE IN INCHES INCHES PROJECT: D923 PUMP
CHECKED JAD 06/12/2014 WAS: