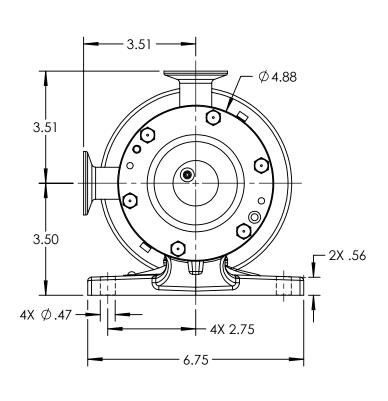

RIGHT HAND PORT ORIENTATION

LEFT HAND PORT ORIENTATION

LEFT HAND PORT ORIENTATION

NOTES:
1. ALL DIMENSIONS ARE FOR REFERENCE ONLY.

STANDARD MODELS: H4157B, H157B

| STATE   | Released | 05/22/2014 | DIMENSIONS ARE IN INCHES | VIKING PUMP, INC. A Unit of IDEX Composition  VIKING PUMP, INC. AND IS PROPRIETARY IN GENERAL AND DEFAUL IT SHALL INCIT RE                                                                                                                                                                                                                                                                                                                                                                                                                                                                                                                                                                                                                                                                                                                                                                                                                                                                                                                                                                                                                                                                                                                                                                                                                                                                                                                                                                                                                                                                                                                                                                                                                                                                                                                                                                                                                                                                                                                                                                                                     |    | DWG. NO. SHEET 1 OF 1 | REV. B.O   |
|---------|----------|------------|--------------------------|--------------------------------------------------------------------------------------------------------------------------------------------------------------------------------------------------------------------------------------------------------------------------------------------------------------------------------------------------------------------------------------------------------------------------------------------------------------------------------------------------------------------------------------------------------------------------------------------------------------------------------------------------------------------------------------------------------------------------------------------------------------------------------------------------------------------------------------------------------------------------------------------------------------------------------------------------------------------------------------------------------------------------------------------------------------------------------------------------------------------------------------------------------------------------------------------------------------------------------------------------------------------------------------------------------------------------------------------------------------------------------------------------------------------------------------------------------------------------------------------------------------------------------------------------------------------------------------------------------------------------------------------------------------------------------------------------------------------------------------------------------------------------------------------------------------------------------------------------------------------------------------------------------------------------------------------------------------------------------------------------------------------------------------------------------------------------------------------------------------------------------|----|-----------------------|------------|
| DRAWN   | tdutcher | 4/22/2014  | PROJECT: D923            | A Unit of IDEX Corporation Cedar Falls, IA 50613 U.S.A. US.A. US.A | 3D | HV-3932               |            |
| CHECKED | JAD      | 05/21/2014 | WAS:                     | CONSENT OF VIKING PUMP, INC.                                                                                                                                                                                                                                                                                                                                                                                                                                                                                                                                                                                                                                                                                                                                                                                                                                                                                                                                                                                                                                                                                                                                                                                                                                                                                                                                                                                                                                                                                                                                                                                                                                                                                                                                                                                                                                                                                                                                                                                                                                                                                                   |    | 114-3732              | 05/22/2014 |