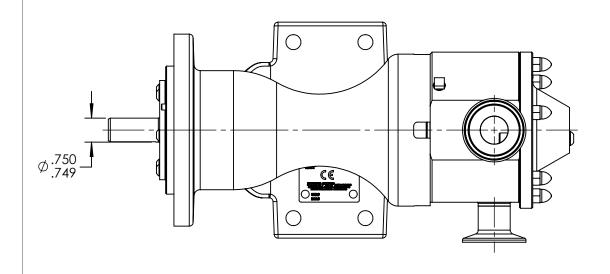

RIGHT HAND PORT ORIENTATION

LEFT HAND PORT ORIENTATION

LEFT HAND PORT ORIENTATION

NOTES:
1. ALL DIMENSIONS ARE FOR REFERENCE ONLY.

STANDARD MODELS: H4157B, H157B

| STATE   | Released | 05/22/2014 | DIMENSIONS ARE IN INCHES | VIKING PUMP, INC. A Unit of IDEX Composition  VIKING PUMP, INC. AND IS PROPRIETARY IN GENERAL AND DEFAUL IT SHALL INCIT RE                                                                                                                                                                                                                                                                                                                                                                                                                                                                                                                                                                                                                                                                                                                                                                                                                                                                                                                                                                                                                                                                                                                                                                                                                                                                                                                                                                                                                                                                                                                                                                                                                                                                                                                                                                                                                                                                                                                                                                                                     |    | DWG. NO. SHEET 1 OF 1 | REV. B.O   |
|---------|----------|------------|--------------------------|--------------------------------------------------------------------------------------------------------------------------------------------------------------------------------------------------------------------------------------------------------------------------------------------------------------------------------------------------------------------------------------------------------------------------------------------------------------------------------------------------------------------------------------------------------------------------------------------------------------------------------------------------------------------------------------------------------------------------------------------------------------------------------------------------------------------------------------------------------------------------------------------------------------------------------------------------------------------------------------------------------------------------------------------------------------------------------------------------------------------------------------------------------------------------------------------------------------------------------------------------------------------------------------------------------------------------------------------------------------------------------------------------------------------------------------------------------------------------------------------------------------------------------------------------------------------------------------------------------------------------------------------------------------------------------------------------------------------------------------------------------------------------------------------------------------------------------------------------------------------------------------------------------------------------------------------------------------------------------------------------------------------------------------------------------------------------------------------------------------------------------|----|-----------------------|------------|
| DRAWN   | tdutcher | 4/22/2014  | PROJECT: D923            | A Unit of IDEX Corporation Cedar Falls, IA 50613 U.S.A. US.A. US.A | 3D | HV-3932               |            |
| CHECKED | JAD      | 05/21/2014 | WAS:                     | CONSENT OF VIKING PUMP, INC.                                                                                                                                                                                                                                                                                                                                                                                                                                                                                                                                                                                                                                                                                                                                                                                                                                                                                                                                                                                                                                                                                                                                                                                                                                                                                                                                                                                                                                                                                                                                                                                                                                                                                                                                                                                                                                                                                                                                                                                                                                                                                                   |    | 114-3732              | 05/22/2014 |