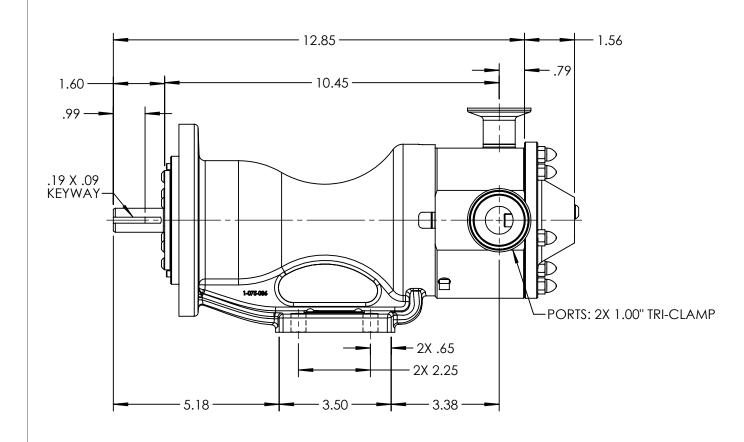

RIGHT HAND PORT ORIENTATION

LEFT HAND PORT ORIENTATION

LEFT HAND PORT ORIENTATION

NOTES:
1. ALL DIMENSIONS ARE FOR REFERENCE ONLY.

STANDARD MODELS: H4157B, H157B

| STATE   | Released | 05/22/2014 | DIMENSIONS ARE IN INCHES | VIKING PUMP, INC. A Unit of IDEX Composition  VIKING PUMP, INC. AND IS PROPRIETARY IN GENERAL AND DEFAUL IT SHALL INCIT RE                                                                                                                                                                                                                                                                                                                                                                                                                                                                                                                                                                                                                                                                                                                                                                                                                                                                                                                                                                                                                                                                                                                                                                                                                                                                                                                                                                                                                                                                                                                                                                                                                                                                                                                                                                                                                                                                                                                                                                                                     |    | DWG. NO. SHEET 1 OF 1 | REV. B.O   |
|---------|----------|------------|--------------------------|--------------------------------------------------------------------------------------------------------------------------------------------------------------------------------------------------------------------------------------------------------------------------------------------------------------------------------------------------------------------------------------------------------------------------------------------------------------------------------------------------------------------------------------------------------------------------------------------------------------------------------------------------------------------------------------------------------------------------------------------------------------------------------------------------------------------------------------------------------------------------------------------------------------------------------------------------------------------------------------------------------------------------------------------------------------------------------------------------------------------------------------------------------------------------------------------------------------------------------------------------------------------------------------------------------------------------------------------------------------------------------------------------------------------------------------------------------------------------------------------------------------------------------------------------------------------------------------------------------------------------------------------------------------------------------------------------------------------------------------------------------------------------------------------------------------------------------------------------------------------------------------------------------------------------------------------------------------------------------------------------------------------------------------------------------------------------------------------------------------------------------|----|-----------------------|------------|
| DRAWN   | tdutcher | 4/22/2014  | PROJECT: D923            | A Unit of IDEX Corporation Cedar Falls, IA 50613 U.S.A. US.A. US.A | 3D | HV-3932               |            |
| CHECKED | JAD      | 05/21/2014 | WAS:                     | CONSENT OF VIKING PUMP, INC.                                                                                                                                                                                                                                                                                                                                                                                                                                                                                                                                                                                                                                                                                                                                                                                                                                                                                                                                                                                                                                                                                                                                                                                                                                                                                                                                                                                                                                                                                                                                                                                                                                                                                                                                                                                                                                                                                                                                                                                                                                                                                                   |    | 114-3732              | 05/22/2014 |