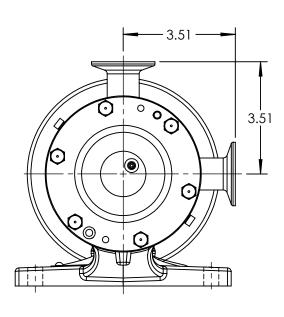

RIGHT HAND PORT ORIENTATION

LEFT HAND PORT ORIENTATION

LEFT HAND PORT ORIENTATION

NOTES:
1. ALL DIMENSIONS ARE FOR REFERENCE ONLY.

STANDARD MODELS: H4157B, H157B

| STATE   | Released | 05/22/2014 | DIMENSIONS ARE IN INCHES | VIKING PUMP, INC. A Unit of IDEX Composition  VIKING PUMP, INC. AND IS PROPRIETARY IN GENERAL AND DEFAUL IT SHALL INCIT RE                                                                                                                                                                                                                                                                                                                                                                                                                                                                                                                                                                                                                                                                                                                                                                                                                                                                                                                                                                                                                                                                                                                                                                                                                                                                                                                                                                                                                                                                                                                                                                                                                                                                                                                                                                                                                                                                                                                                                                                                     |    | DWG. NO. SHEET 1 OF 1 | REV. B.O   |
|---------|----------|------------|--------------------------|--------------------------------------------------------------------------------------------------------------------------------------------------------------------------------------------------------------------------------------------------------------------------------------------------------------------------------------------------------------------------------------------------------------------------------------------------------------------------------------------------------------------------------------------------------------------------------------------------------------------------------------------------------------------------------------------------------------------------------------------------------------------------------------------------------------------------------------------------------------------------------------------------------------------------------------------------------------------------------------------------------------------------------------------------------------------------------------------------------------------------------------------------------------------------------------------------------------------------------------------------------------------------------------------------------------------------------------------------------------------------------------------------------------------------------------------------------------------------------------------------------------------------------------------------------------------------------------------------------------------------------------------------------------------------------------------------------------------------------------------------------------------------------------------------------------------------------------------------------------------------------------------------------------------------------------------------------------------------------------------------------------------------------------------------------------------------------------------------------------------------------|----|-----------------------|------------|
| DRAWN   | tdutcher | 4/22/2014  | PROJECT: D923            | A Unit of IDEX Corporation Cedar Falls, IA 50613 U.S.A. US.A. US.A | 3D | HV-3932               |            |
| CHECKED | JAD      | 05/21/2014 | WAS:                     | CONSENT OF VIKING PUMP, INC.                                                                                                                                                                                                                                                                                                                                                                                                                                                                                                                                                                                                                                                                                                                                                                                                                                                                                                                                                                                                                                                                                                                                                                                                                                                                                                                                                                                                                                                                                                                                                                                                                                                                                                                                                                                                                                                                                                                                                                                                                                                                                                   |    | 114-3732              | 05/22/2014 |