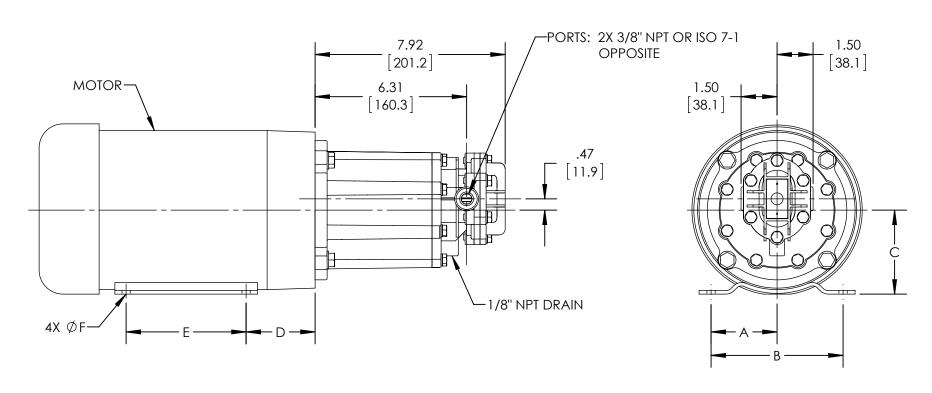

|  | MOTOR<br>FRAME | Α              | В               | С               | D              | Е               | F             |
|--|----------------|----------------|-----------------|-----------------|----------------|-----------------|---------------|
|  | 56C            | 2.44<br>[61.9] | 4.88<br>[123.8] | 3.50<br>[88.9]  | 2.63<br>[66.8] | 3.00<br>[76.2]  | .34<br>[8.7]  |
|  | 143TC          | 2.75<br>[69.9] | 5.50<br>[139.7] | 3.50<br>[88.9]  | 2.63<br>[66.8] | 4.00<br>[101.6] | .34<br>[8.7]  |
|  | 145TC          | 2.75<br>[69.9] | 5.50<br>[139.7] | 3.50<br>[88.9]  | 2.63<br>[66.8] | 5.00<br>[127.0] | .34<br>[8.7]  |
|  | 182C           | 3.75<br>[95.3] | 7.50<br>[190.5] | 4.50<br>[114.3] | 3.38<br>[85.9] | 4.50<br>[114.3] | .41<br>[10.3] |
|  | 184C           | 3.75<br>[95.3] | 7.50<br>[190.5] | 4.50<br>[114.3] | 3.38<br>[85.9] | 5.50<br>[139.7] | .41<br>[10.3] |

DOES NOT FIT FRAMES 182/184TC.

STANDARD MODEL: CMD-E05-M

| DRAWN bmanternach 8/7/2012 PROJECT: DIMED Codar Falls, IA 50613 U.S.A. COPIED OR ITS CONTENTS REVEALED TO CMD-F0.5-1 08/22/201 | S | TATE    | Released    | 08/22/2012 | DIMENSIONS ARE IN | VIKING | VIKING PUMP, INC.<br>A Unit of IDEX Corporation | VIKING PUMP, INC. AND IS PROPRIETARY                                   |             | DWG. NO.  | SHEET 1 OF 1 | REV. A.0   |
|--------------------------------------------------------------------------------------------------------------------------------|---|---------|-------------|------------|-------------------|--------|-------------------------------------------------|------------------------------------------------------------------------|-------------|-----------|--------------|------------|
| CHECKED JDP 08/21/2012 WAS: CONSENT OF VIKING PUMP, INC. CONSENT OF VIKING PUMP, INC.                                          | С | RAWN    | bmanternach | 8/7/2012   |                   |        | Cedar Falls, IA 50613                           | COPIED OR ITS CONTENTS REVEALED TO OUTSIDE PARTIES WITHOUT THE WRITTEN | <b> 2</b> 0 | CMD EOS 1 |              | 00/00/0010 |
|                                                                                                                                | C | CHECKED | JDP         | 08/21/2012 | WAS:              | PUMP   |                                                 | CONSENT OF VIKING PUMP, INC.                                           |             | CMD-LU3-1 |              | 08/22/2012 |