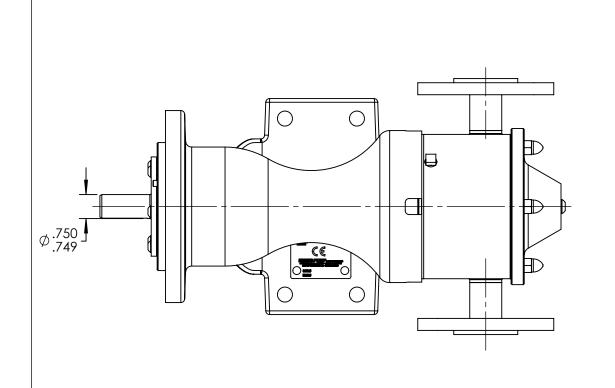

12.85 - 1.56 1.60 .99 — .19 X .09 KEYWAY -PORTS: 2X 1.50" FLANGES SUITABLE FOR USE WITH CLASS 150 ANSI FLANGES **--** 2X .65 - 2X 2.25

NOTES: 1. ALL DIMENSIONS ARE FOR REFERENCE ONLY.

| STATE   | Released | 05/22/2014 | DIMENSIONS ARE IN<br>INCHES | VIKING | VIKING PUMP, INC.                             |
|---------|----------|------------|-----------------------------|--------|-----------------------------------------------|
| DRAWN   | tdutcher | 4/22/2014  | PROJECT: D923               |        | A Unit of IDEX Corpo<br>Cedar Falls, IA 50613 |
| CHECKED | JAD      | 05/21/2014 | WAS:                        | PUINIP | U.S.A.                                        |

STANDARD MODELS: H4157B, H157B

**3D** | DWG. NO. HV-3933

SHEET 1 OF 1 REV. B.O 05/22/2014