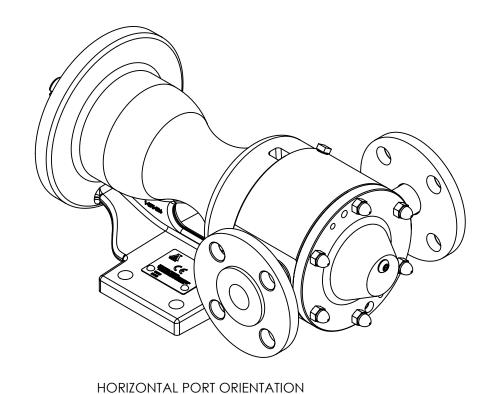

12.85 - 1.56 1.60 .99 — .19 X .09 KEYWAY -PORTS: 2X 1.50" FLANGES SUITABLE FOR USE WITH CLASS 150 ANSI FLANGES **--** 2X .65 - 2X 2.25

NOTES: 1. ALL DIMENSIONS ARE FOR REFERENCE ONLY.

| STATE   | Released | 05/22/2014 | DIMENSIONS ARE IN<br>INCHES | VIKING | VIKING PUMP, INC.                             |
|---------|----------|------------|-----------------------------|--------|-----------------------------------------------|
| DRAWN   | tdutcher | 4/22/2014  | PROJECT: D923               |        | A Unit of IDEX Corpo<br>Cedar Falls, IA 50613 |
| CHECKED | JAD      | 05/21/2014 | WAS:                        | PUINIP | U.S.A.                                        |