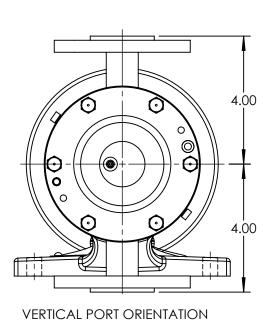

12.85 - 1.56 1.60 .99 — .19 X .09 KEYWAY -PORTS: 2X 1.50" FLANGES SUITABLE FOR USE WITH CLASS 150 ANSI FLANGES **--** 2X .65 - 2X 2.25

NOTES: 1. ALL DIMENSIONS ARE FOR REFERENCE ONLY.

| STATE   | Released | 05/22/2014 | DIMENSIONS ARE IN<br>INCHES | VIKING | VIKING PUMP, INC.                             |
|---------|----------|------------|-----------------------------|--------|-----------------------------------------------|
| DRAWN   | tdutcher | 4/22/2014  | PROJECT: D923               |        | A Unit of IDEX Corpo<br>Cedar Falls, IA 50613 |
| CHECKED | JAD      | 05/21/2014 | WAS:                        | PUINIP | U.S.A.                                        |