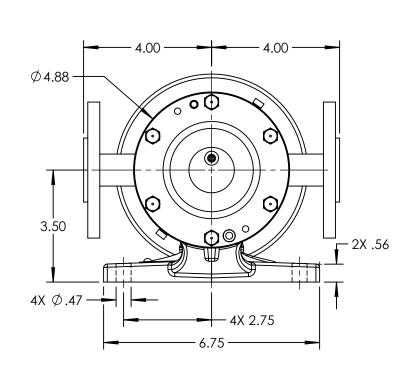

12.85 - 1.56 1.60 .99 — .19 X .09 KEYWAY -PORTS: 2X 1.50" FLANGES SUITABLE FOR USE WITH CLASS 150 ANSI FLANGES **--** 2X .65 - 2X 2.25

NOTES: 1. ALL DIMENSIONS ARE FOR REFERENCE ONLY.

| STATE   | Released | 05/22/2014 | DIMENSIONS ARE IN<br>INCHES | VIKING | VIKING PUMP, INC.                             |
|---------|----------|------------|-----------------------------|--------|-----------------------------------------------|
| DRAWN   | tdutcher | 4/22/2014  | PROJECT: D923               |        | A Unit of IDEX Corpo<br>Cedar Falls, IA 50613 |
| CHECKED | JAD      | 05/21/2014 | WAS:                        | PUINIP | U.S.A.                                        |