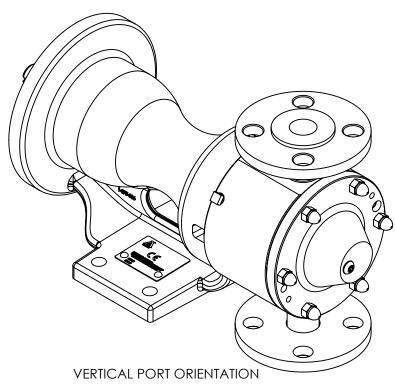

12.85 - 1.56 1.60 .99 — .19 X .09 KEYWAY -PORTS: 2X 1.50" FLANGES SUITABLE FOR USE WITH CLASS 150 ANSI FLANGES **--** 2X .65 - 2X 2.25

NOTES: 1. ALL DIMENSIONS ARE FOR REFERENCE ONLY.

| STATE   | Released | 05/22/2014 | DIMENSIONS ARE IN<br>INCHES | VIKING | VIKING PUMP, INC.                             |
|---------|----------|------------|-----------------------------|--------|-----------------------------------------------|
| DRAWN   | tdutcher | 4/22/2014  | PROJECT: D923               |        | A Unit of IDEX Corpo<br>Cedar Falls, IA 50613 |
| CHECKED | JAD      | 05/21/2014 | WAS:                        | PUINIP | U.S.A.                                        |