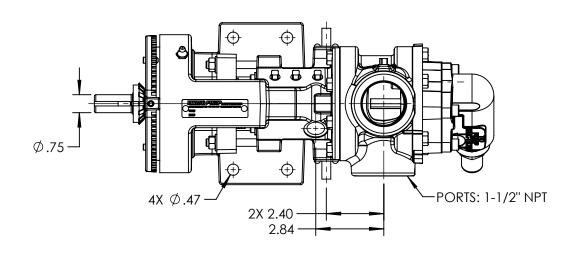

13.25 <del>| (</del> 3.40 ) 1.62 -10.44 **-** 2X 1.19 .99 -.19 X .09 KEYWAY-(3.51)4.03 -2X 2.25

STANDARD MODEL: HL124E

| STATE   | Check    | 07/01/2011 | DIMENSIONS ARE IN<br>INCHES |   |
|---------|----------|------------|-----------------------------|---|
| DRAWN   | tdutcher | 7/1/2011   | PROJECT:D380                | 7 |
| CHECKED | -        | -          | WAS:                        | 4 |

DWG. NO. HV-3812

NOTES:

SHEET 1 OF 1

HEATER CONDUIT HIDDEN FOR CLARITY.

REV. A.0