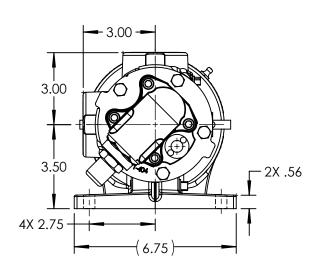

13.25 <del>| (</del> 3.40 ) 1.62 -10.44 **-** 2X 1.19 .99 -.19 X .09 KEYWAY-(3.51)4.03 -2X 2.25

STANDARD MODEL: HL124E

| STATE   | Check    | 07/01/2011 | DIMENSIONS ARE IN<br>INCHES |   |
|---------|----------|------------|-----------------------------|---|
| DRAWN   | tdutcher | 7/1/2011   | PROJECT:D380                | 7 |
| CHECKED | -        | -          | WAS:                        | 4 |

DWG. NO. HV-3812

NOTES:

SHEET 1 OF 1

HEATER CONDUIT HIDDEN FOR CLARITY.

REV. A.0