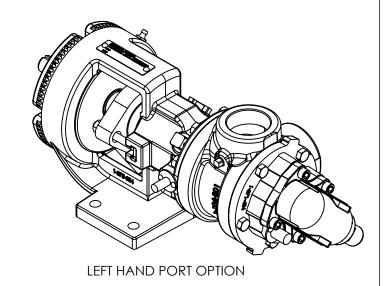

DWG. NO. HV-3812

NOTES:

SHEET 1 OF 1

HEATER CONDUIT HIDDEN FOR CLARITY.

REV. A.0