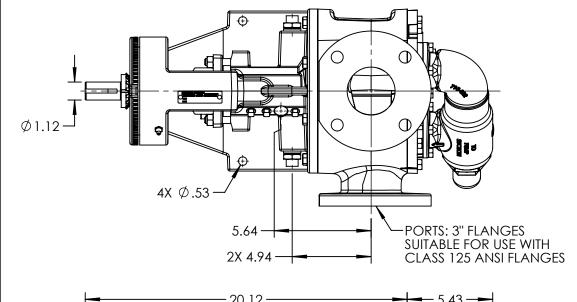

LEFT HAND PORT OPTION



## NOTES:

1. HEATER CONDUIT HIDDEN FOR CLARITY

## STANDARD MODELS: LL124E

| STATE   | Approved | 08/31/2011 | DIMENSIONS ARE IN INCHES | VIKING | THIS DRAWING IS THE PROPERTY OF VIKING PUMP, INC. AND IS PROPRIETARY IN GENERAL AND DETAIL. IT SHALL NOT BE |    | DWG. NO. | SHEET 1 OF 1 | REV. B.O |
|---------|----------|------------|--------------------------|--------|-------------------------------------------------------------------------------------------------------------|----|----------|--------------|----------|
| DRAWN   | tdutcher | 5/11/2011  | PROJECT:D380             | DURAD  | COPIED OR ITS CONTENTS REVEALED TO OUTSIDE PARTIES WITHOUT THE WRITTEN                                      | 3D | LV-4130  |              |          |
| CHECKED | MSR