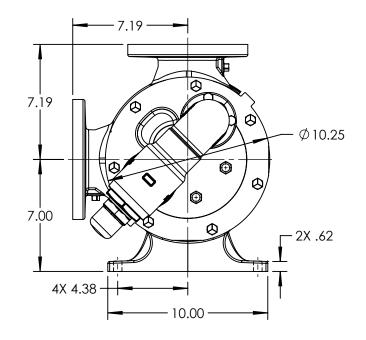

## STANDARD MODELS: LL124E

| STATE   | Approved | 08/31/2011 | DIMENSIONS ARE IN INCHES | VIKING | THIS DRAWING IS THE PROPERTY OF VIKING PUMP, INC. AND IS PROPRIETARY IN GENERAL AND DETAIL. IT SHALL NOT BE |    | DWG. NO. | SHEET 1 OF 1 | REV. B.O |
|---------|----------|------------|--------------------------|--------|-------------------------------------------------------------------------------------------------------------|----|----------|--------------|----------|
| DRAWN   | tdutcher | 5/11/2011  | PROJECT:D380             | DURAD  | COPIED OR ITS CONTENTS REVEALED TO OUTSIDE PARTIES WITHOUT THE WRITTEN                                      | 3D | LV-4130  |              |          |
| CHECKED | MSR      | 08/31/2011 | WAS:                     | PUMP   | CONSENT OF VIKING PUMP, INC.                                                                                |    | LV-4130  |              |          |