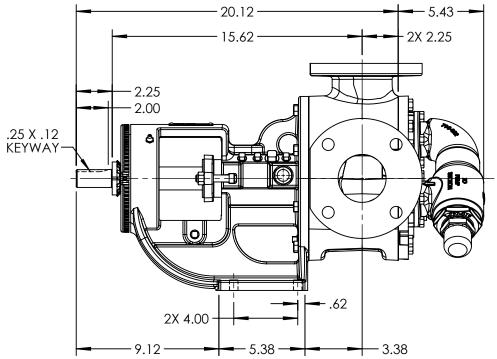

LEFT HAND PORT OPTION



## NOTES:

1. HEATER CONDUIT HIDDEN FOR CLARITY

## STANDARD MODELS: LL124E

| STATE   | Approved | 08/31/2011 | DIMENSIONS ARE IN INCHES | VIKING | THIS DRAWING IS THE PROPERTY OF VIKING PUMP, INC. AND IS PROPRIETARY IN GENERAL AND DETAIL. IT SHALL NOT BE |    | DWG. NO. | SHEET 1 OF 1 | REV. B.O |
|---------|----------|------------|--------------------------|--------|-------------------------------------------------------------------------------------------------------------|----|----------|--------------|----------|
| DRAWN   | tdutcher | 5/11/2011  | PROJECT:D380             | DURAD  | COPIED OR ITS CONTENTS REVEALED TO OUTSIDE PARTIES WITHOUT THE WRITTEN                                      | 3D | LV-4130  |              |          |
| CHECKED | MSR      |