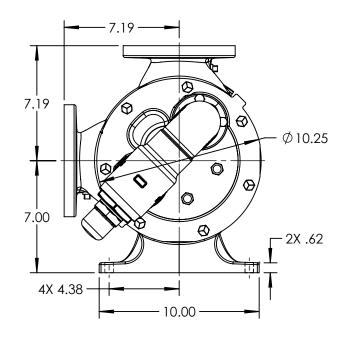

LEFT HAND PORT OPTION

STANDARD MODELS: LQ124E

NOTES:

1. HEATER CONDUIT HIDDEN FOR CLARITY.

| STATE   | Approved | 08/31/2011 | DIMENSIONS ARE IN<br>INCHES | VIKING | VIKING PUMP, INC.<br>A Unit of IDEX Corporation | THIS DRAWING IS THE PROPERTY OF VIKING PUMP, INC. AND IS PROPRIETARY IN GENERAL AND DETAIL. IT SHALL NOT BE |    | DWG. NO.  | SHEET 1 OF 1 | REV. B.O |
|---------|----------|------------|-----------------------------|--------|-------------------------------------------------|-------------------------------------------------------------------------------------------------------------|----|-----------|--------------|----------|
| DRAWN   | tdutcher | 5/9/2011   | PROJECT:D380                | DUMAD  | Cedar Falls, IA 50613<br>U.S.A.                 | COPIED OR ITS CONTENTS REVEALED TO OUTSIDE PARTIES WITHOUT THE WRITTEN                                      | 3D | LV-4128   |              |          |
| CHECKED | MSR      | 08/31/2011 | WAS:                        | PUINP  |                                                 | CONSENT OF VIKING PUMP, INC.                                                                                |    | L V -4120 |              |          |