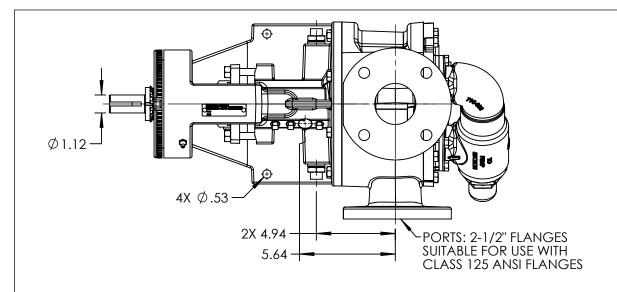

LEFT HAND PORT OPTION

STANDARD MODELS: LQ124E

NOTES:

1. HEATER CONDUIT HIDDEN FOR CLARITY.

| STATE   | Approved | 08/31/2011 | DIMENSIONS ARE IN<br>INCHES | VIKING | VIKING PUMP, INC.<br>A Unit of IDEX Corporation | THIS DRAWING IS THE PROPERTY OF VIKING PUMP, INC. AND IS PROPRIETARY IN GENERAL AND DETAIL. IT SHALL NOT BE |    | DWG. NO.  | SHEET 1 OF 1 | REV. B.O |
|---------|----------|------------|-----------------------------|--------|-------------------------------------------------|-------------------------------------------------------------------------------------------------------------|----|-----------|--------------|----------|
| DRAWN   | tdutcher | 5/9/2011   | PROJECT:D380                | DUMAD  | Cedar Falls, IA 50613<br>U.S.A.                 | COPIED OR ITS CONTENTS REVEALED TO OUTSIDE PARTIES WITHOUT THE WRITTEN                                      | 3D | LV-4128   |              |          |
| CHECKED | MSR      | 08/31/2011 | WAS:                        | PUINP  |                                                 | CONSENT OF VIKING PUMP, INC.                                                                                |    | L V -4120 |              |          |