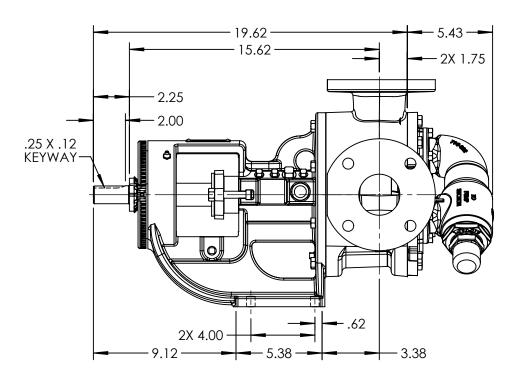

LEFT HAND PORT OPTION

STANDARD MODELS: LQ124E

NOTES:

1. HEATER CONDUIT HIDDEN FOR CLARITY.

| STATE   | Approved | 08/31/2011 | DIMENSIONS ARE IN<br>INCHES | VIKING | VIKING PUMP, INC.<br>A Unit of IDEX Corporation | THIS DRAWING IS THE PROPERTY OF VIKING PUMP, INC. AND IS PROPRIETARY IN GENERAL AND DETAIL. IT SHALL NOT BE |    | DWG. NO.  | SHEET 1 OF 1 | REV. B.O |
|---------|----------|------------|-----------------------------|--------|-------------------------------------------------|-------------------------------------------------------------------------------------------------------------|----|-----------|--------------|----------|
| DRAWN   | tdutcher | 5/9/2011   | PROJECT:D380                | DUMAD  | Cedar Falls, IA 50613<br>U.S.A.                 | COPIED OR ITS CONTENTS REVEALED TO OUTSIDE PARTIES WITHOUT THE WRITTEN                                      | 3D | LV-4128   |              |          |
| CHECKED | MSR      | 08/31/2011 | WAS:                        | PUINP  |                                                 | CONSENT OF VIKING PUMP, INC.                                                                                |    | L V -4120 |              |          |