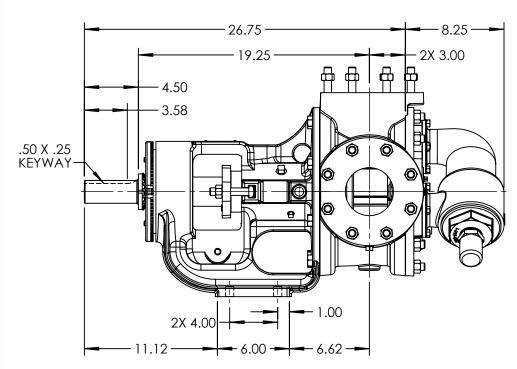

STANDARD MODELS: Q124E

HEATER CONDUIT HIDDEN FOR CLARITY.

| STAT | E    | Approved | 08/30/2011 | DIMENSIONS ARE IN<br>INCHES | VIKING | VIKING PUMP, INC.               | THIS DRAWING IS THE PROPERTY OF VIKING PUMP, INC. AND IS PROPRIETARY                                                |    | DWG. NO. | SHEET 1 OF 1 | REV. A.1 |
|------|------|----------|------------|-----------------------------|--------|---------------------------------|---------------------------------------------------------------------------------------------------------------------|----|----------|--------------|----------|
| DRA  | WN   | tdutcher | 5/17/2011  | PROJECT:D380                | DUMAD  | Cedar Falls, IA 50613<br>U.S.A. | IN GENERAL AND DETAIL. IT SHALL NOT BE<br>COPIED OR ITS CONTENTS REVEALED TO<br>OUTSIDE PARTIES WITHOUT THE WRITTEN | 3D | QV-1985  |              |          |
| CHE  | CKED | MSR      | 08/30/2011 | WAS:                        | PUMP   |                                 | CONSENT OF VIKING PUMP, INC.                                                                                        |    | Q V-1703 |              |          |