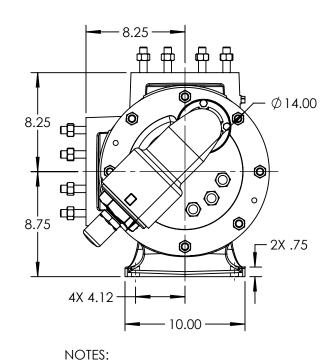

STANDARD MODELS: Q124E

HEATER CONDUIT HIDDEN FOR CLARITY.

| STAT | E    | Approved | 08/30/2011 | DIMENSIONS ARE IN<br>INCHES | VIKING | VIKING PUMP, INC.               | THIS DRAWING IS THE PROPERTY OF VIKING PUMP, INC. AND IS PROPRIETARY                                                |    | DWG. NO. | SHEET 1 OF 1 | REV. A.1 |
|------|------|----------|------------|-----------------------------|--------|---------------------------------|---------------------------------------------------------------------------------------------------------------------|----|----------|--------------|----------|
| DRA  | WN   | tdutcher | 5/17/2011  | PROJECT:D380                | DUMAD  | Cedar Falls, IA 50613<br>U.S.A. | IN GENERAL AND DETAIL. IT SHALL NOT BE<br>COPIED OR ITS CONTENTS REVEALED TO<br>OUTSIDE PARTIES WITHOUT THE WRITTEN | 3D | QV-1985  |              |          |
| CHE  | CKED | MSR      | 08/30/2011 | WAS:                        | PUMP   |                                 | CONSENT OF VIKING PUMP, INC.                                                                                        |    | Q V-1703 |              |          |