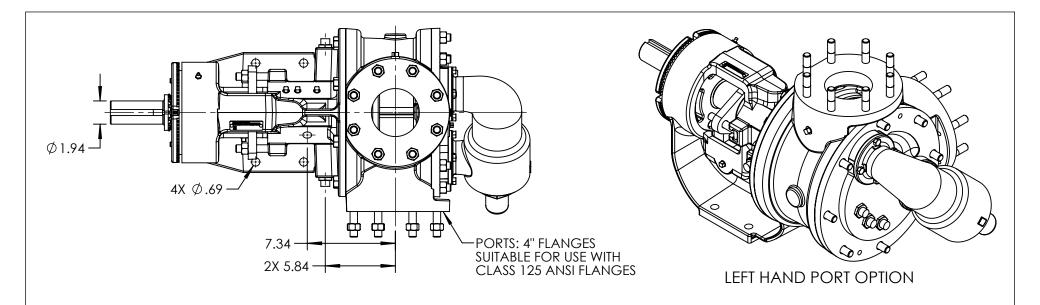

STANDARD MODELS: Q124E

HEATER CONDUIT HIDDEN FOR CLARITY.

| STAT | E    | Approved | 08/30/2011 | DIMENSIONS ARE IN<br>INCHES | VIKING | VIKING PUMP, INC.               | THIS DRAWING IS THE PROPERTY OF VIKING PUMP, INC. AND IS PROPRIETARY                                                |    | DWG. NO. | SHEET 1 OF 1 | REV. A.1 |
|------|------|----------|------------|-----------------------------|--------|---------------------------------|---------------------------------------------------------------------------------------------------------------------|----|----------|--------------|----------|
| DRA  | WN   | tdutcher | 5/17/2011  | PROJECT:D380                | DUMAD  | Cedar Falls, IA 50613<br>U.S.A. | IN GENERAL AND DETAIL. IT SHALL NOT BE<br>COPIED OR ITS CONTENTS REVEALED TO<br>OUTSIDE PARTIES WITHOUT THE WRITTEN | 3D | QV-1985  |              |          |
| CHE  | CKED | MSR      | 08/30/2011 | WAS:                        | PUMP   |                                 | CONSENT OF VIKING PUMP, INC.                                                                                        |    | Q V-1703 |              |          |