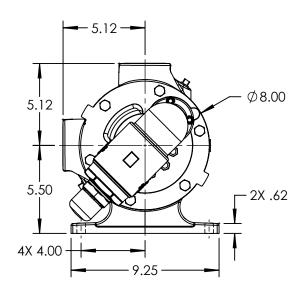

## STANDARD MODELS: KK124E

NOTES:
1. HEATER CONDUIT HIDDEN FOR CLARITY.

| STATE   | Approved | 08/31/2011 | DIMENSIONS ARE IN INCHES |                                 | THIS DRAWING IS THE PROPERTY OF VIKING PUMP, INC. AND IS PROPRIETARY IN GENERAL AND DETAIL. IT SHALL NOT BE |    | DWG. NO.      | SHEET 1 OF 1 | REV. B.O |
|---------|----------|------------|--------------------------|---------------------------------|-------------------------------------------------------------------------------------------------------------|----|---------------|--------------|----------|
| DRAWN   | tdutcher | 5/4/2011   | PROJECT:D380             | Cedar Falls, IA 50613<br>U.S.A. | COPIED OR ITS CONTENTS REVEALED TO OUTSIDE PARTIES WITHOUT THE WRITTEN                                      | 3D | KV-2394       |              |          |
| CHECKED | MSR      | 08/31/2011 | WAS:                     |                                 | CONSENT OF VIKING PUMP, INC.                                                                                |    | K V - Z 3 / 4 |              |          |