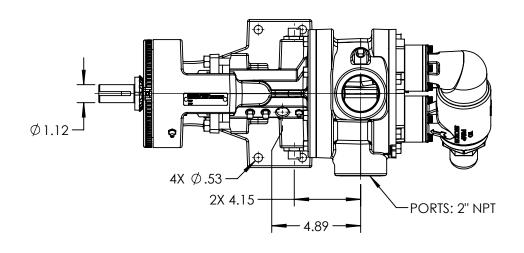

LEFT HAND PORT OPTION

## STANDARD MODELS: KK124E

NOTES:
1. HEATER CONDUIT HIDDEN FOR CLARITY.

| STATE   | Approved | 08/31/2011 | DIMENSIONS ARE IN INCHES |                                 | THIS DRAWING IS THE PROPERTY OF VIKING PUMP, INC. AND IS PROPRIETARY IN GENERAL AND DETAIL. IT SHALL NOT BE |    | DWG. NO.      | SHEET 1 OF 1 | REV. B.O |
|---------|----------|------------|--------------------------|---------------------------------|-------------------------------------------------------------------------------------------------------------|----|---------------|--------------|----------|
| DRAWN   | tdutcher | 5/4/2011   | PROJECT:D380             | Cedar Falls, IA 50613<br>U.S.A. | COPIED OR ITS CONTENTS REVEALED TO OUTSIDE PARTIES WITHOUT THE WRITTEN                                      | 3D | KV-2394       |              |          |
| CHECKED | MSR      | 08/31/2011 | WAS:                     |                                 | CONSENT OF VIKING PUMP, INC.                                                                                |    | K V - Z 3 / 4 |              |          |