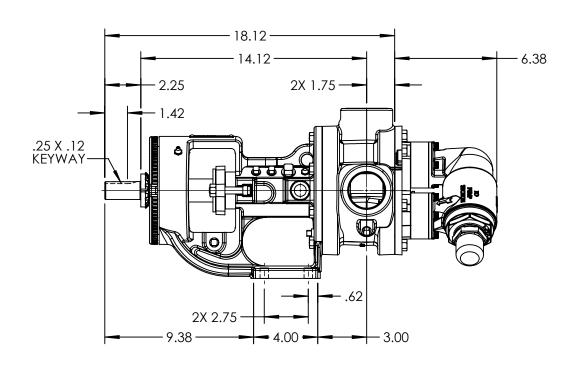

## STANDARD MODELS: KK124E

NOTES:
1. HEATER CONDUIT HIDDEN FOR CLARITY.

| STATE   | Approved | 08/31/2011 | DIMENSIONS ARE IN INCHES |                                 | THIS DRAWING IS THE PROPERTY OF VIKING PUMP, INC. AND IS PROPRIETARY IN GENERAL AND DETAIL. IT SHALL NOT BE |    | DWG. NO.      | SHEET 1 OF 1 | REV. B.O |
|---------|----------|------------|--------------------------|---------------------------------|-------------------------------------------------------------------------------------------------------------|----|---------------|--------------|----------|
| DRAWN   | tdutcher | 5/4/2011   | PROJECT:D380             | Cedar Falls, IA 50613<br>U.S.A. | COPIED OR ITS CONTENTS REVEALED TO OUTSIDE PARTIES WITHOUT THE WRITTEN                                      | 3D | KV-2394       |              |          |
| CHECKED | MSR      | 08/31/2011 | WAS:                     |                                 | CONSENT OF VIKING PUMP, INC.                                                                                |    | K V - Z 3 / 4 |              |          |