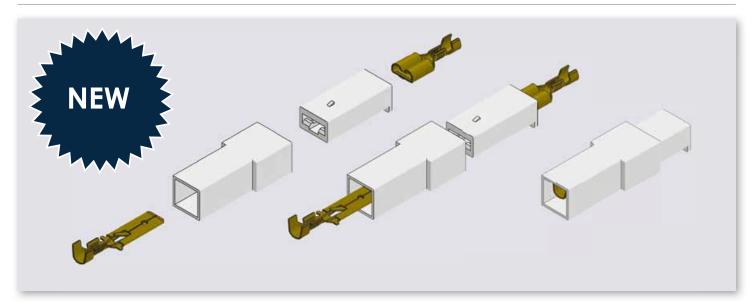

## Blade receptacles and tab connectors with snap-in pin and matching sleeves

We now offer tab connectors and receptacles with a snap-in pin and matching sleeves, in the standard sizes of 2.8mm, 4.8mm and 6.3mm. The blade receptacles and tab connectors are fed into the corresponding sleeves. Here the snap-in pin prevents the compo-

nent from unintentionally slipping out of the sleeve. With just a few clicks you have a connection that is protected against touch and unintended contact.

We also offer multiple-pin sleeves so that it is not necessary to offer all the connectors separately. This makes for tidiness, saves on time and money, and simplifies the assembly work. This also allows one to quickly remove the connectors, for example when several components have to be taken out of a housing for repairs.