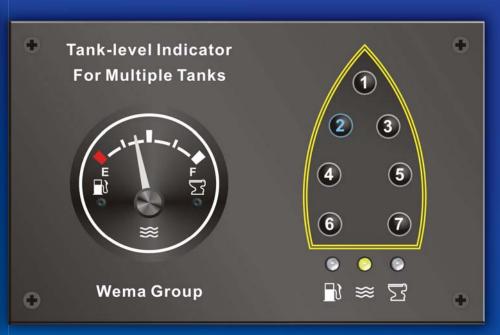

## **MULTI-TANK GAUGE PANELS**

UP2 CUSTOM PANELS AVAILABLE
UPON REQUEST

**UP7-B** | **PROGRAMMABLE AND ALARMED** 