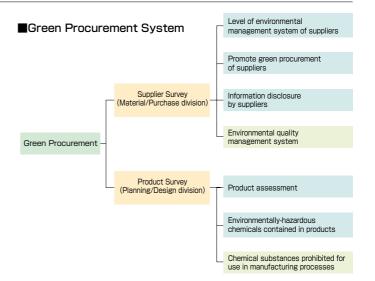

## **Basic Concept**

In promoting green procurement, the Sanyo Group believes that a commitment to environmental consideration is equal in importance to quality, price, and delivery requirements. As such, related activities are now underway focused on the following six factors.

#### Product Survey Classification Based on Procurement System

| Survey items<br>Purchased products                                                                       | Product<br>assessment | Environmentally-<br>hazardous chemicals<br>contained in products | Chemical substances<br>prohibited for use in<br>manufacturing processes |
|----------------------------------------------------------------------------------------------------------|-----------------------|------------------------------------------------------------------|-------------------------------------------------------------------------|
| Assembled products designed<br>by other parties, finished products<br>(including OEM), accessories, etc. | 0                     | 0                                                                | 0                                                                       |
| Manufacturing equipment                                                                                  | _                     | 0                                                                | —                                                                       |
| Parts/Materials                                                                                          |                       | 0                                                                | 0                                                                       |

# Supplier Environmental Management (Supplier Survey)

Establishing partnerships with suppliers is indispensable for promoting green procurement. In the period from October to December every year, the Sanyo Group surveys the state of environmental management system establishment among our suppliers. In the case of new suppliers, we execute a similar survey when the first transaction takes place to establish a green partnership. The survey is conducted via a web page where the suppliers directly enter their answers.

# Environmental Friendliness of Products (Product Surveys)

Sanyo conducts a product survey for every new procurement. If a new procurement is found not to satisfy our procurement standards, we ask the supplier to improve the product. We only make a purchase after the improvement is found to be effective.