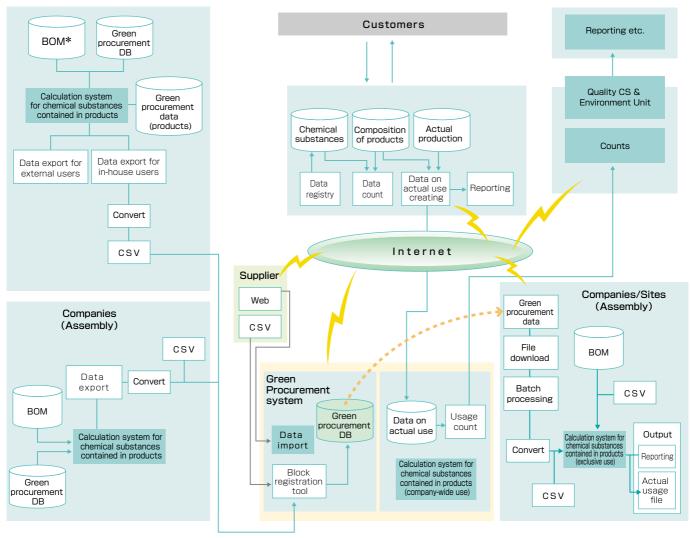

### Green Procurement System

The 2nd stage of green procurement included a major revision of the supplier survey and the building of a green procurement system. The new system has suppliers fill out the survey questionnaire on the Internet.

The supplier survey began in December 2002, with suppliers filling out and sending the questionnaires on-line.

In April 2003, we started a supply survey system in which suppliers report the possible contents of chemical substances with environmental impacts in components and materials through the Internet. Furthermore, in May 2004, we introduced an English edition and began surveying our overseas suppliers.

The green procurement system allows Sanyo to purchase and

develop products that exert minimal impact — from the planning and design stage right through to use and final landfill disposal of product — on the environment.

#### ■Outline of Green Procurement System

\*Bills of Material : Data indicating the hierarchical relationships among components that constitute a product