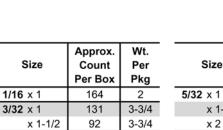

### **FULL VALUE PACKAGE**

## Available PLAIN finish only.

Ten boxes of each size in "Full Value Package"

86

62

48

| Size            | Approx.<br>Count<br>Per Box | Wt.<br>Per<br>Pkg |
|-----------------|-----------------------------|-------------------|
| <b>5/32</b> × 1 | 54                          | 4-1/2             |
| x 1-1/2         | 39                          | 4-1/2             |
| x 2             | 32                          | 4-1/2             |
| 3/16 x 1-1/2    | 29                          | 5                 |
| x 2             | 23                          | 5                 |
| 1/4 x 1-1/2     | 18                          | 5-1/2             |
| x 2             | 14                          | 5-1/2             |
| <b>5/16</b> × 2 | 10                          | 6-1/4             |

1/8 x 1

x 1-1/2 x 2 4-1/3

4-1/5

4-1/7