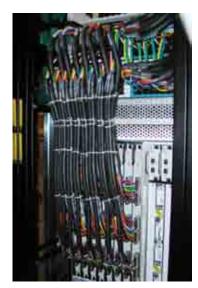

## CISCO ACCESSORIES

In addition to cable kits, **WSE** has a complete line of accessories and tools for 10K installation and maintenance. These include standard products for mating MCX connectors to the line card or RF Switch, plus our custom panel which is color-coded to match the cable kit configuration, and our new TD10K1RU rack-mount tool drawer.