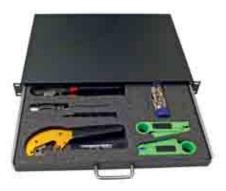

## TD10K1RU Tool Drawer includes:

- Strip tool F connectors
- Strip tool MCX connectors
- Crimp Tool
- Cutter
- REMTOOL
- Torx Wrench
- Spare F & MCX connectors
- Optional Lock

Can be customized to your needs!