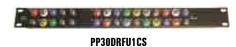

| Part Number  | Cisco Part # | Description                                                |
|--------------|--------------|------------------------------------------------------------|
| 133-8447-046 | CAB-520-UCH2 | Universal Cable Holder (UCH2)                              |
| MCXHEADERBK  | 955384-01    | RF Switch Header                                           |
| REMTOOL      | 51-3308-01   | MCX Removal tool for Cisco UCH1 Header and MCXHEADERBK     |
| PP30DFRU1CS  |              | Panel, 30 Port 1RU F Feed Thru Cisco 10K CMTS, Color Coded |
| TD10K1RU     |              | 10K Tool drawer, loaded, specify dual or quad shield       |