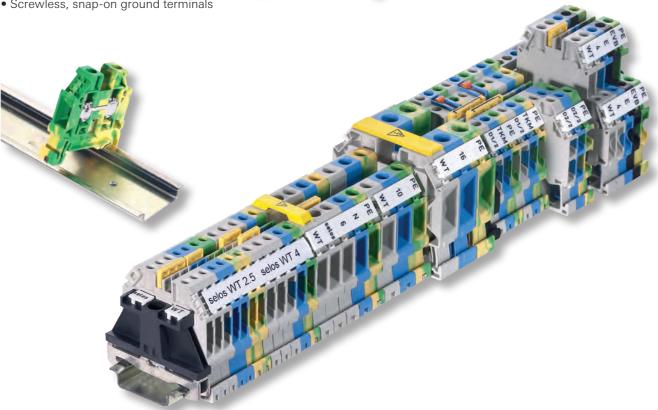

# **fasis** WKFN – DIN rail terminal blocks with tension spring connection

he DIN rail terminal block with tension spring technology: **fasis** WKFN is easy to operate, saves time and costs during wiring and reduces inventory costs, and guarantees vibration-proof and maintenance-free connections with high contact forces.

# Connect without tools

- Push-in connection
- Wires connect directly

## The same functionality – fewer items

• 2.5 & 4 mm<sup>2</sup> and 6 & 10 mm<sup>2</sup> in one block