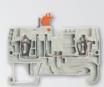

# **fasis** WTP – Wires simply push-in

erminate wires easily, directly and without tools!

fasis WTP – these are DIN rail terminal blocks with push-in-connection. With an effective global concept, compact design and high-performance contact technology, fasis WTP minimizes the installation time and reduces inventory costs to a minimum.

# Connect without tools

- Push-in connection
- Wires connect directly