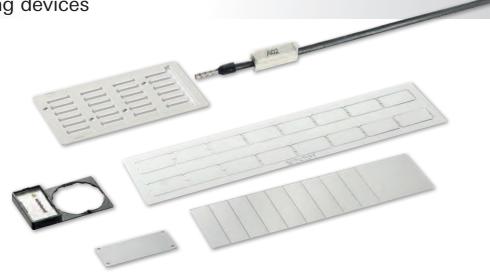

## The printer for all current marking systems

ndividual marking – at Wieland, that means wieprint.

**wieprint** is a high performance marking system with which you can professionally create labels, from individual marking tags to serial marking, for your strip terminals.

## Prints marking tags efficiently and individually

- Thermal transfer print for high quality, durable marking
- High print speed up to 8500 tags/hour
- Automatic operation, including magazine, possible

# Marking tags for DIN rail terminal blocks, switching, command and signaling devices

All in a single system. Wieland offers a complete portfolio for numerous applications and wiring layouts in the control cabinet.