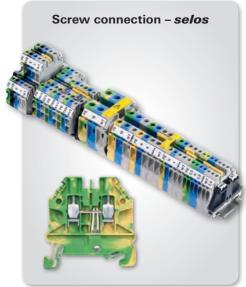

## selos - DIN rail terminal blocks with screw connection

eliable connection, proven concept! selos is our DIN rail terminal block with screw connection, solid and functional, known worldwide, and in use millions of times over.

The **selos** series combines the classic screw connection with modern connection technology, with the focus on customer benefits and increased efficiency in wiring and the supply chain.

## Simply connect

- Multi-wire connection
- Connect with and without ferrules

### Reliable and maintenance-free

- Rugged clamping body design
- One-piece threaded collar
- Stress-free connecting and reconnecting

## **Smaller size** Uniform design Fewer accessories

## Time-saving assembly

• Screwless, snap-on ground terminals