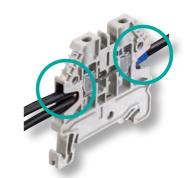

# **fasis** WTP – Wires simply push-in

erminate wires easily, directly and without tools!

fasis WTP – these are DIN rail terminal blocks with push-in-connection. With an effective global concept, compact design and high-performance contact technology, fasis WTP minimizes the installation time and reduces inventory costs to a minimum.

# Connect without tools

- Push-in connection
- Wires connect directly