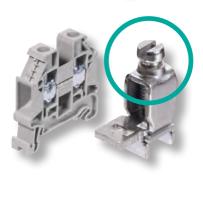

## selos - DIN rail terminal blocks with screw connection

eliable connection, proven concept! selos is our DIN rail terminal block with screw connection, solid and functional, known worldwide, and in use millions of times over.

The **selos** series combines the classic screw connection with modern connection technology, with the focus on customer benefits and increased efficiency in wiring and the supply chain.

## Time-saving assembly

• Screwless, snap-on ground terminals