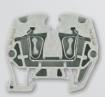

# **fasis** WKFN – DIN rail terminal blocks with tension spring connection

he DIN rail terminal block with tension spring technology: **fasis** WKFN is easy to operate, saves time and costs during wiring and reduces inventory costs, and guarantees vibration-proof and maintenance-free connections with high contact forces.