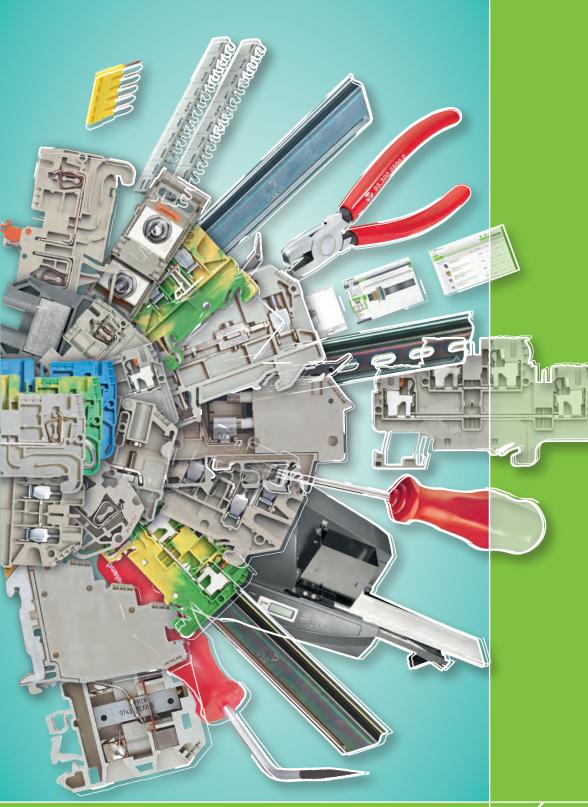

DIN rail terminal blocks at a glance

## DIN Rail terminals for every application

- Efficient engineering
- Safe wiring
- Easy labeling

**3 product families, 3 connection technologies**, numberless possibilities

Our DIN rail terminal block program with **screw-**, **tension spring** or **push-in** connection is the right choice for every installation, wherever the control cabinet is found – in machinery and plant engineering, energy technology or building installation.

The flexible DIN rail terminal block system offers optimum handling and harmonized accessories. Customized assembly service, customer-specific solutions and a comprehensive service portfolio match our products individually with the requirements of our customers.