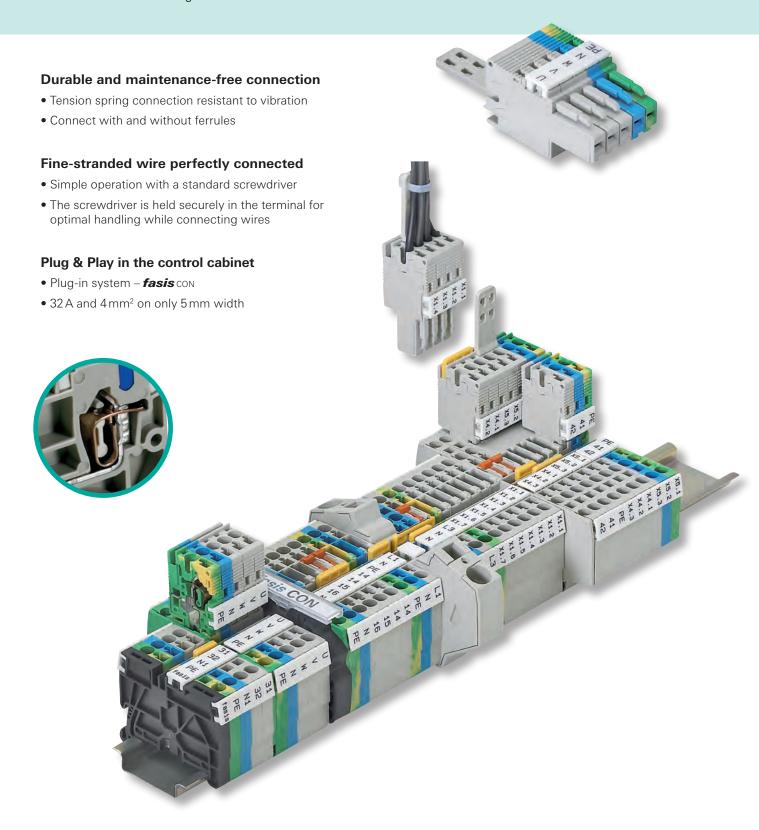

# **fasis** WKFN – DIN rail terminal blocks with tension spring connection

he DIN rail terminal block with tension spring technology: **fasis** WKFN is easy to operate, saves time and costs during wiring and reduces inventory costs, and guarantees vibration-proof and maintenance-free connections with high contact forces.

## Simply connect

- Multi-wire connection
- Connect with and without ferrules

### Reliable and maintenance-free

- Rugged clamping body design
- One-piece threaded collar
- Stress-free connecting and reconnecting