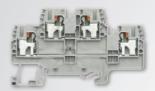

## selos / fasis

## selos - DIN rail terminal blocks with screw connection

eliable connection, proven concept! selos is our DIN rail terminal block with screw connection, solid and functional, known worldwide, and in use millions of times over.

The **selos** series combines the classic screw connection with modern connection technology, with the focus on customer benefits and increased efficiency in wiring and the supply chain.