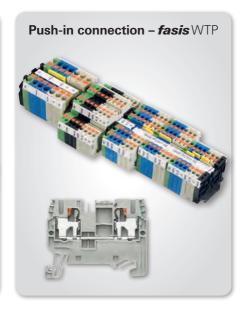

# **fasis** WTP – Wires simply push-in

erminate wires easily, directly and without tools!

fasis WTP – these are DIN rail terminal blocks with push-in-connection. With an effective global concept, compact design and high-performance contact technology, fasis WTP minimizes the installation time and reduces inventory costs to a minimum.

# Connect without tools

- Push-in connection
- Wires connect directly

## Integrated release lever

- No mix-up of wire-entry and screwdriver entry points
- No contact with live parts
- Use of Philips head screwdriver also possible

| <b>fasis</b> push-in  |                     |                   |               |                    |
|-----------------------|---------------------|-------------------|---------------|--------------------|
| Nominal cross section | 2.5 mm <sup>2</sup> | 4 mm <sup>2</sup> | 6 mm²         | 10 mm <sup>2</sup> |
| Rated current         |                     | 30 A              |               | 57 A               |
| Width                 | 5 mm                |                   | 8 mm          |                    |
|                       | ightharpoons        |                   | ightharpoonup |                    |
|                       | WTP 2,5/4           |                   | WTP 6/10      |                    |