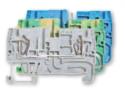

## selos / fasis

## selos - DIN rail terminal blocks with screw connection

eliable connection, proven concept! selos is our DIN rail terminal block with screw connection, solid and functional, known worldwide, and in use millions of times over.

The **selos** series combines the classic screw connection with modern connection technology, with the focus on customer benefits and increased efficiency in wiring and the supply chain.