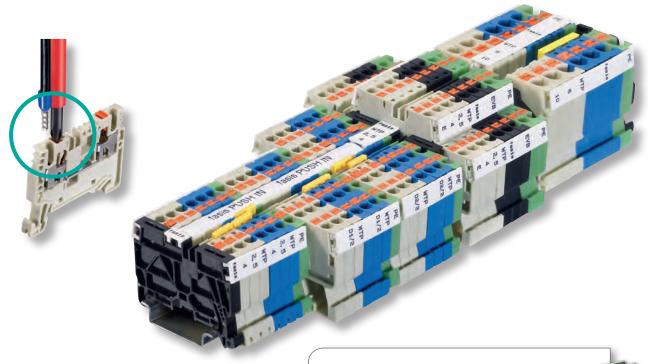

# **fasis** WTP – Wires simply push-in

erminate wires easily, directly and without tools!

fasis WTP – these are DIN rail terminal blocks with push-in-connection. With an effective global concept, compact design and high-performance contact technology, fasis WTP minimizes the installation time and reduces inventory costs to a minimum.

# Connect without tools

- Push-in connection
- Wires connect directly