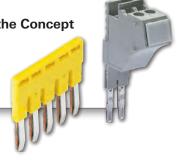

## selos / fasis Plug & Play - Completing the Concept

- Dual jumpering channels
- Plug-in jumper bars
- Plug-in test adapter