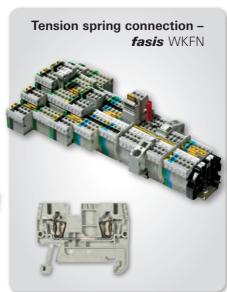

# **fasis** WKFN – DIN rail terminal blocks with tension spring connection

he DIN rail terminal block with tension spring technology: **fasis** WKFN is easy to operate, saves time and costs during wiring and reduces inventory costs, and guarantees vibration-proof and maintenance-free connections with high contact forces.