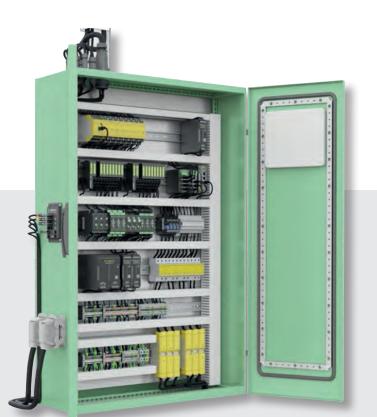

## DIN Rail terminals for every application

- Efficient engineering
- Safe wiring
- Easy labeling

**3 product families, 3 connection technologies**, numberless possibilities

Our DIN rail terminal block program with **screw-**, **tension spring** or **push-in** connection is the right choice for every installation, wherever the control cabinet is found – in machinery and plant engineering, energy technology or building installation.

The flexible DIN rail terminal block system offers optimum handling and harmonized accessories. Customized assembly service, customer-specific solutions and a comprehensive service portfolio match our products individually with the requirements of our customers.