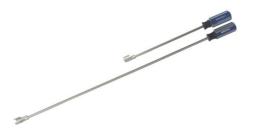

- Familiar screwdriver type handle is easy to grip and control.
- KTW-21 is available in two popular lengths – a standard 12-inch tool (KTW-21-2) and a 24-inch extended length tool (KTW-21-1).

 Easily insert and remove BNC Connectors in spaces where grasping the connector by hand is difficult.