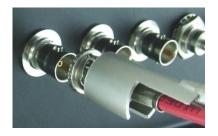

 Using the Tool is easy. The C-Ring shaped tool head securely holds the BNC Connector in place and with a simple push and turn connectors can be easily inserted or removed.