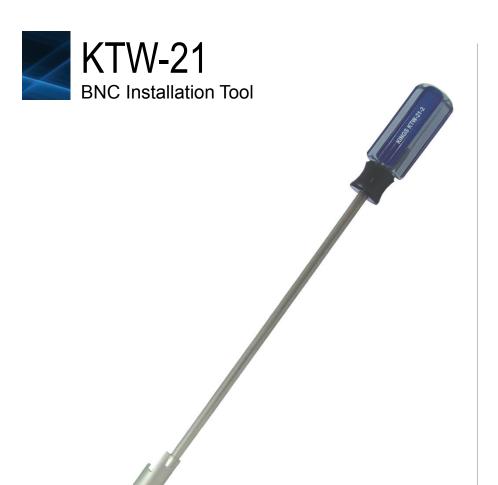

## **Product Description**

KTW-21 BNC Installation Tool helps users to easily insert and remove BNC Connectors in spaces where grasping the connector by hand is difficult, such as densely cabled video jackfields, break-out panels, and transmission equipment.

- Familiar screwdriver type handle is easy to grip and control.
- KTW-21 is available in two popular lengths – a standard 12-inch tool (KTW-21-2) and a 24-inch extended length tool (KTW-21-1).

 Easily insert and remove BNC Connectors in spaces where grasping the connector by hand is difficult.