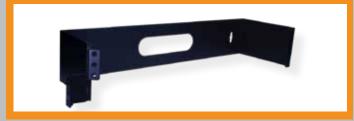

## DATA COMM PATCH PANELS 12, 24, and 48 PORT

Wall Mount Brackets & Wire Management

Win Long USA patch panels are designed for high speed data transmission for optimal performance. Our Cat5e and Cat6 certified patch panels are made with premium components and meet or exceed the industry performance standard. The 1U and 2U wall brackets allow for the wall mounting of patch panels. The Wire Management allows for the organized routing of cables in and around patch panels and other equipment.