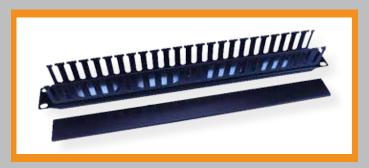

## DATA COMM PATCH PANELS 12, 24, and 48 PORT

Wall Mount Brackets & Wire Management

Win Long USA patch panels are designed for high speed data transmission for optimal performance. Our Cat5e and Cat6 certified patch panels are made with premium components and meet or exceed the industry performance standard. The 1U and 2U wall brackets allow for the wall mounting of patch panels. The Wire Management allows for the organized routing of cables in and around patch panels and other equipment.