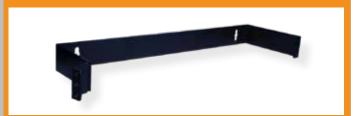

## DATA COMM PATCH PANELS 12, 24, and 48 PORT

Wall Mount Brackets & Wire Management

Win Long USA patch panels are designed for high speed data transmission for optimal performance. Our Cat5e and Cat6 certified patch panels are made with premium components and meet or exceed the industry performance standard. The 1U and 2U wall brackets allow for the wall mounting of patch panels. The Wire Management allows for the organized routing of cables in and around patch panels and other equipment.