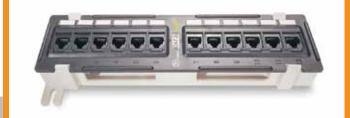

## DATA COMM PATCH PANELS 12, 24, and 48 PORT

Wall Mount Brackets & Wire Management

Win Long USA patch panels are designed for high speed data transmission for optimal performance. Our Cat5e and Cat6 certified patch panels are made with premium components and meet or exceed the industry performance standard. The 1U and 2U wall brackets allow for the wall mounting of patch panels. The Wire Management allows for the organized routing of cables in and around patch panels and other equipment.

- PREMIUM QUALITY
- LABELED FOR TIA/EIA 568A & 568B WIRING
- VERIFIED TO ISO/IEC 11801 AND TIA/EIA 568C COMPLIANCE
- 22-26 AWG COMPATIBLE IDC CONNECTORS
- INDUSTRY STANDARD 110 OR KRONE TOOL COMPATIBLE
- UL LISTED
- THIRD PARTY TESTED FOR ASSURANCE