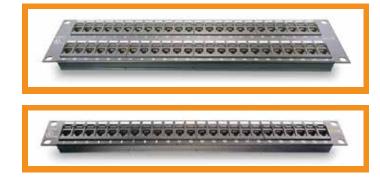

## DATA COMM PATCH PANELS 12, 24, and 48 PORT

Wall Mount Brackets & Wire Management

Win Long USA patch panels are designed for high speed data transmission for optimal performance. Our Cat5e and Cat6 certified patch panels are made with premium components and meet or exceed the industry performance standard. The 1U and 2U wall brackets allow for the wall mounting of patch panels. The Wire Management allows for the organized routing of cables in and around patch panels and other equipment.

- PREMIUM QUALITY
- LABELED FOR TIA/EIA 568A & 568B WIRING
- VERIFIED TO ISO/IEC 11801 AND TIA/EIA 568C COMPLIANCE
- 22-26 AWG COMPATIBLE IDC CONNECTORS
- INDUSTRY STANDARD 110 OR KRONE TOOL COMPATIBLE
- UL LISTED
- THIRD PARTY TESTED FOR ASSURANCE