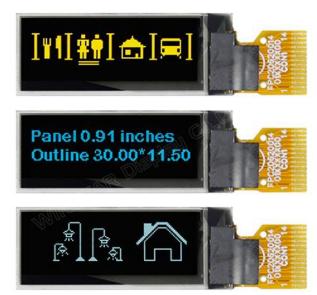

## Product Introduction -0.91 inch OLED WEO012832F

Winstar WEO012832F is a popular small OLED display which is made of 128x32 pixels, diagonal size 0.91 inch, it's very suitable for wearable device. The WEO012832F has the same mechanical dimension as WEO012832D but having different pin assignment and supports different interface. WEO012832F module is built in with SSD1306BZ controller IC; it supports I2C interface and having 14 pins FPC pintout. As to the WEO012832D module is also built in with SSD1306BZ IC but it communicates via SPI interface and having 15 pins FPC pinout. The standard emitting colors for WEO012832F are available in white, sky blue and yellow.

WEO012832F is a COG structure OLED display, it's controller is built-in voltage generation only need a single 3V power supply. This OLED module is lightweight, low power and small, this COG module is suitable for wall / meter devices, home applications, POS system, Cloud/IoT system, handheld instruments, intelligent technology devices, energy systems, automotive, communication systems, medical instrument, wearable device, etc. WEO012832F OLED module can be operating at temperatures from -40°C to +80°C; its storage temperatures range from -40°C to +80°C.