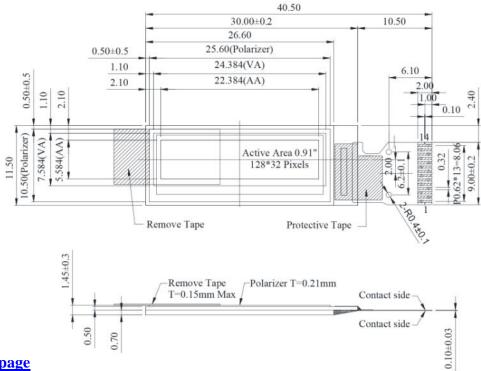

| Item-WEO012832F  | Dimension                                  |
|------------------|--------------------------------------------|
| Size             | 0.91"                                      |
| Dot Matrix       | 128 x 32 Dots                              |
| Module dimension | 30.0× 11.5 × 1.45 mm                       |
| Active Area      | 22.384×5.584 mm                            |
| Pixel Size       | $0.152 \times 0.152 \text{ mm}$            |
| Pixel Pitch      | $0.175 \times 0.175 \text{ mm}$            |
| Display Mode     | Passive Matrix                             |
| Display Color    | Available color: White /Yellow<br>Sky Blue |
| Drive Duty       | 1/32 Duty                                  |
| IC               | SSD1306BZ                                  |
| Interface        | I2C                                        |