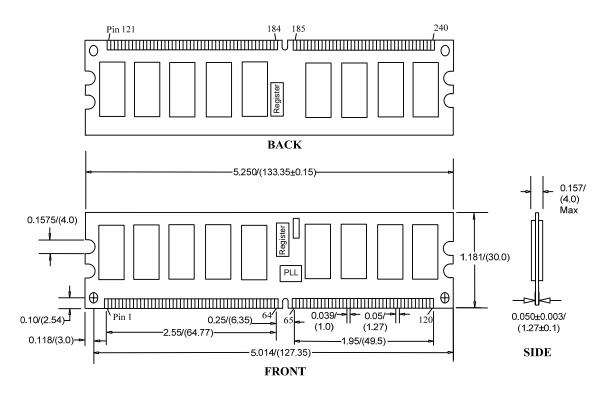

# 240-Pin PC2-5300 Registered ECC DIMM 2x2GB 256M x 72-bit CL5

#### **DESCRIPTION:**

This data sheet describes two 256Mx72-bit (2GB) DDR2-667 registered SDRAM (Synchronous DRAM) memory modules as a kit. It contains 18 128Mx8-bit DDR2 SDRAM devices in 60 ball FBGA packages. This module uses gold plated contact fingers and requires power supply of 1.8V. The electrical and mechanical specifications are shown below:

#### LAYOUT: