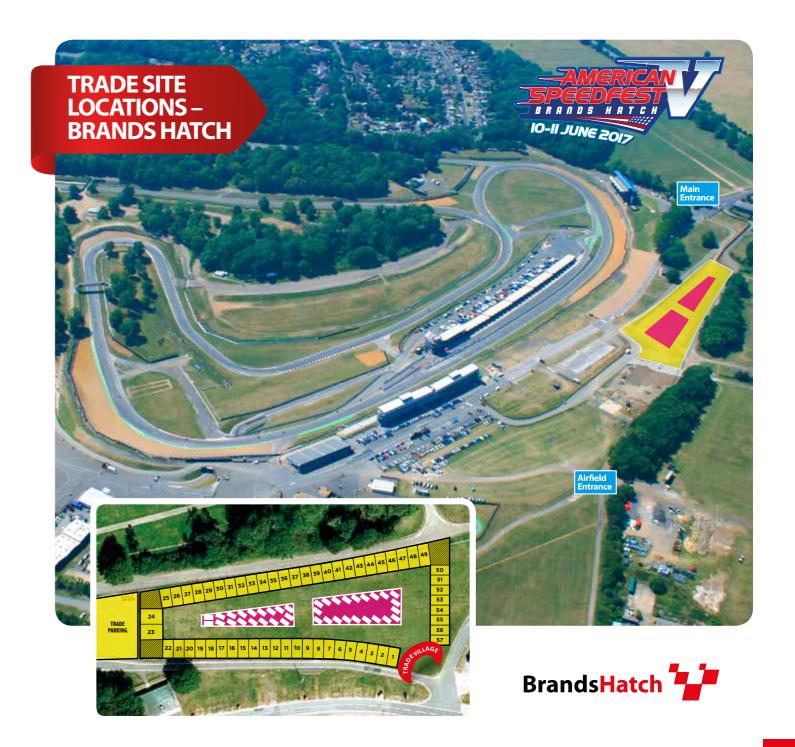

### **American SpeedFest V**

American SpeedFest is the biggest celebration of US motoring on this side of the Atlantic, with headline action from the European NASCAR Championship. This is the perfect event for both family-friendly and specialist American motoring traders to appear at, as both types of audience will be present in great numbers.

#### **Brands Hatch**

10//11 June

£450 + VAT