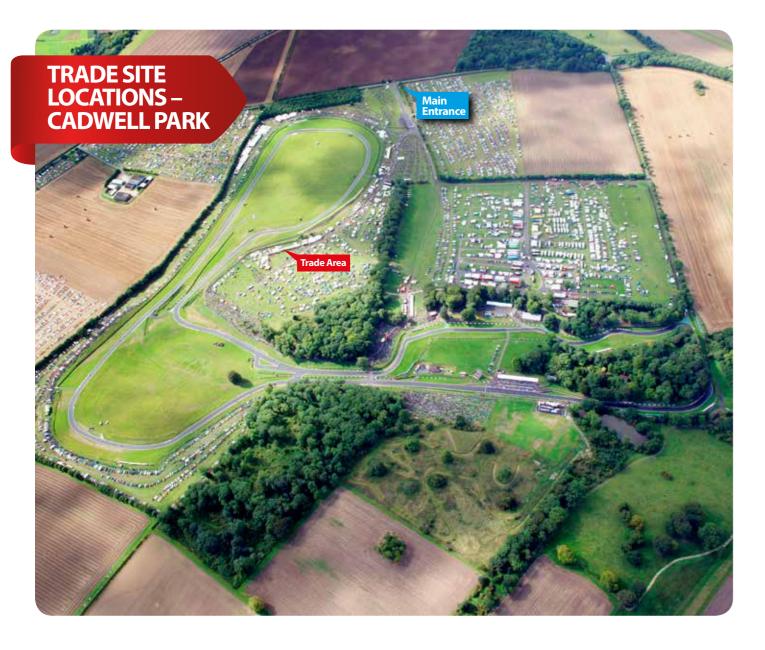

|
|-----------------|
| 14 - 17 April   |
| 21-23 July      |
| 13 - 15 October |
| Oulton Park     |

£995 + VAT £895 + VAT £895 + VAT

£895 + VAT

£895 + VAT

£895 + VAT

#### Snetterton 30 June - 2 July Cadwell Park

15 - 17 September

29 April - 1 May

Cadwell Park 18 - 20 August £995 + VAT

#### **Brands Hatch**

1/2 April 30 Sept/1 October Oulton Park 20/21 May Snetterton £525 + VAT £575 + VAT £575+ VAT

#### Snetterton 29/30 July

£525 + VAT

#### **Brands Hatch**

10//11 June

£450 + VAT

#### **Brands Hatch**

25/26 March 4/5 November

£350 + VAT £495 + VAT

# Snetterton

9/10 September

£165 + VAT

# Oulton Park

26-28 August

£295 + VAT

Please note that all events and dates are still subject to change and prices exclude VAT.







www.msv.com 01474 875340 www.msv.com

















Brands Hatch



**Oulton Park** 



**Snetterton** 



**Cadwell Park**