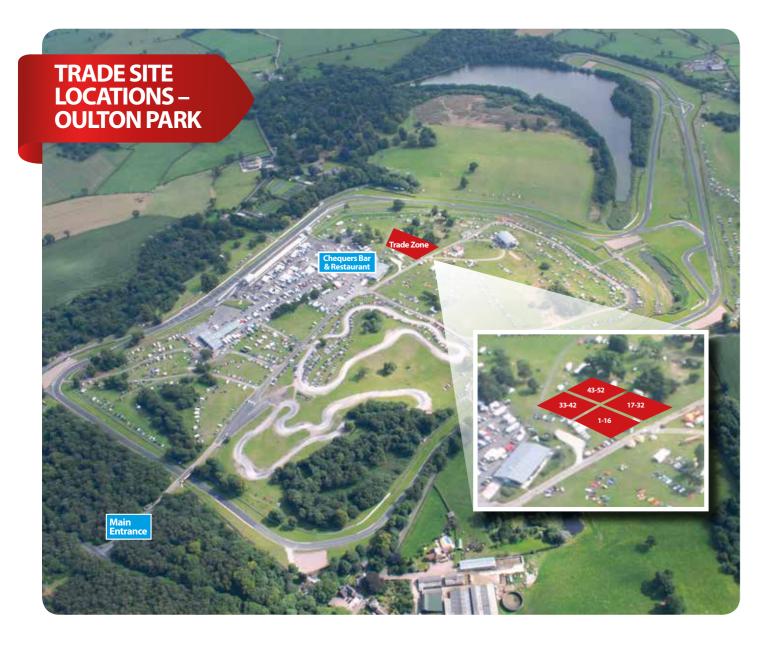

# 201 7 MOTORSPORT VISION TRADE SITES

**Brands Hatch** 

Oulton Park Snetterton