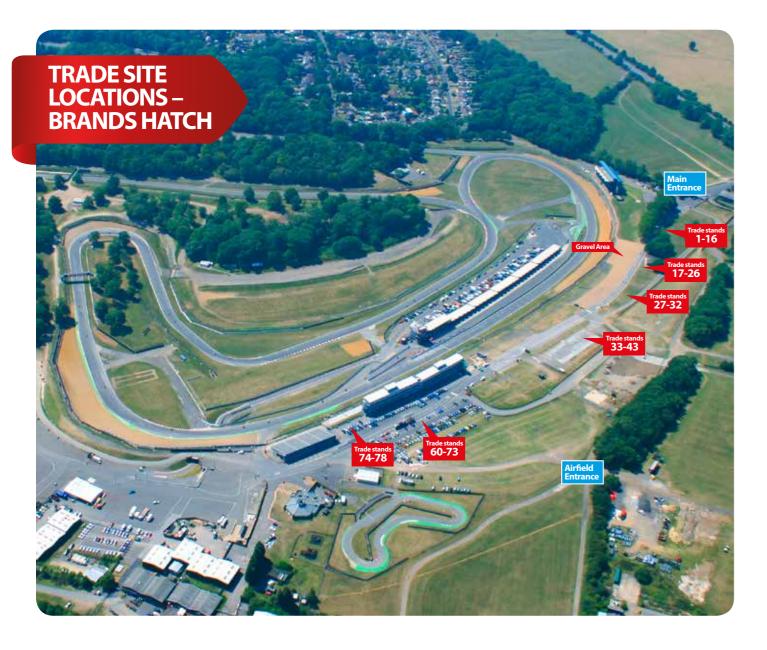

# 201 7 MOTORSPORT VISION TRADE SITES

**Brands Hatch** 

Oulton Park Snetterton