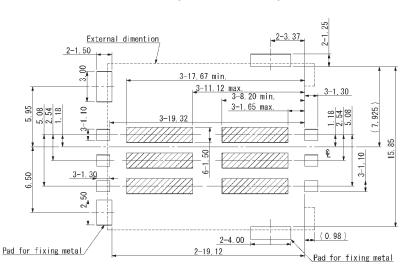

# SERIES FMS SIM CARD READER (MANUAL, STD. TYPE WITHOUT SWITCH)

#### **SPECIFICATIONS**

Insulation Resistance: 500MΩ min. at 500V DC Withstanding Voltage: 250V ACrms for 1 minute

Contact Resistance:  $100m\Omega$  max. at 1mA / 20mV max.

Current Rating: 0.5A

Voltage Rating. 5.0Vrms

Operating Temp. Range: -25°C to +85°C

Mating Cycles: 5,000 insertions

### **MATERIALS AND FINISH**

Insulator: LCP, glass filled (UL94V-0)
Contact Plating: Mating Face - Gold over Nickel

Solder Tails - Gold over Nickel

#### **FEATURES**

- Super low profile with 1.5mm height
- · Without switch
- Tape and Reel Packaging (1,000 pcs./reel)

#### PART NUMBER

Series No.

Design No.

FM5006 - 5000 - 0



## **OUTLINE CONNECTOR DIMENSIONS**



## RECOMMENDED PCB LAYOUT (MOUNTING SIDE)



## **CARD INSERTION**