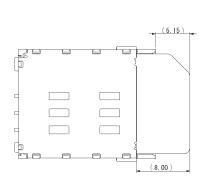

ERIES FMS SIM CARD READER (MANUAL, STD. TYPE WITHOUT SWITCH)

#### **SPECIFICATIONS**

Insulation Resistance: 500MΩ min. at 500V DC Withstanding Voltage: 250V ACrms for 1 minute

Contact Resistance:  $100m\Omega$  max. at 1mA / 20mV max.

Current Rating: 0.5A

Voltage Rating. 5.0Vrms

Operating Temp. Range: -25°C to +85°C

Mating Cycles: 5,000 insertions

### **MATERIALS AND FINISH**

Insulator: LCP, glass filled (UL94V-0)
Contact Plating: Mating Face - Gold over Nickel

Solder Tails - Gold over Nickel

#### **FEATURES**

- Super low profile with 1.5mm height
- · Without switch
- Tape and Reel Packaging (1,000 pcs./reel)

#### PART NUMBER

Series No.

Design No.

FM5006 - 5000 - 0



## **OUTLINE CONNECTOR DIMENSIONS**



## RECOMMENDED PCB LAYOUT (MOUNTING SIDE)



## **CARD INSERTION**