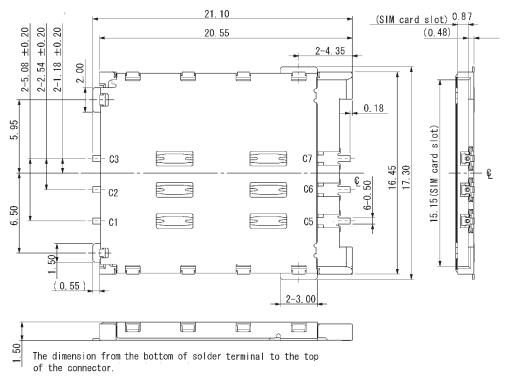

# SERIES FMS SIM CARD READER (MANUAL, STD. TYPE WITHOUT SWITCH)

#### **SPECIFICATIONS**

Insulation Resistance: 500MΩ min. at 500V DC Withstanding Voltage: 250V ACrms for 1 minute

Contact Resistance:  $100m\Omega$  max. at 1mA / 20mV max.

Current Rating: 0.5A

Voltage Rating. 5.0Vrms

Operating Temp. Range: -25°C to +85°C

Mating Cycles: 5,000 insertions

### **MATERIALS AND FINISH**

Insulator: LCP, glass filled (UL94V-0)
Contact Plating: Mating Face - Gold over Nickel

Solder Tails - Gold over Nickel

#### **FEATURES**

- Super low profile with 1.5mm height
- · Without switch
- Tape and Reel Packaging (1,000 pcs./reel)

#### PART NUMBER

Series No.

Design No.

FM5006 - 5000 - 0



## **OUTLINE CONNECTOR DIMENSIONS**



## RECOMMENDED PCB LAYOUT (MOUNTING SIDE)



## **CARD INSERTION**