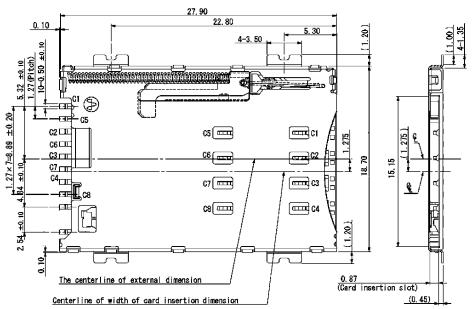

begin{array}{ll} \mbox{Insulation Resistance:} & 500\mbox{M}\Omega\mbox{ min. at }500\mbox{V DC} \\ \mbox{Withstanding Voltage:} & 500\mbox{V ACrms for 1 minute} \end{array}$ 

Contact Resistance:  $100m\Omega$  max. at 1mA / 20mV max.

Current Rating: 0.5A

Voltage Rating. 5.0Vrms

Operating Temp. Range: -55°C to +85°C

Mating Cycles: 5,000 insertions

### **MATERIALS AND FINISH**

Insulator: LCP, glass filled (UL94V-0)
Contact Plating: Mating Face - Gold over Nickel

Solder Tails - Gold over Nickel

# AUTOMOTIVE COMPLIANT

## With switch

### **FEATURES**

- 8 SIM contacts
- Top Mount for SMT soldering
- Super low profile of 1.5mm
- Smooth extraction function by Push/Push mechanism
- Tape & Reel packaging 1,000 pcs per reel

FM5008 - 6001-0

### **OUTLINE DIMENSIONS FOR FMS008-6001-0**



### **RECOMMENDED PCB LAYOUT**

Top View

# Pad for fixing metal 1.80 1.80 1.80 1.80 1.80 1.80 1.80 1.80 1.80 1.80 1.80 1.80 1.80 1.80 1.80 1.80 1.80 1.80 1.80 1.80 1.80 1.80 1.80 1.80 1.80 1.80 1.80 1.80 1.80 1.80 1.80 1.80 1.80 1.80 1.80 1.80 1.80 1.80 1.80 1.80 1.80 1.80 1.80 1.80 1.80 1.80 1.80 1.80 1.80 1.80 1.80 1.80 1.80 1.80 1.80 1.80 1.80 1.80 1.80 1.80 1.80 1.80 1.80 1.80 1.80 1.80 1.80 1.80 1.80 1.80 1.80 1.80 1.80 1.80 1.80 1.80 1.80 1.80 1.80 1.80 1.80 1.80 1.80 1.80 1.80 1.80 1.80 1.80 1.80 1.80 1.80 1.80 1.80 1.80 1.80 1.80 1.80 1.80 1.80 1.80 1.80 1.80 1.80 1.80 1.80 1.80 1.80 1.80 1.80 1.80 1.80 1.80 1.80 1.80 1.80 1.80 1.80 1.80 1.80 1.80 1.80 1.80 1.80 1.80 1.80 1.80 1.80 1.80 1.80 1.80 1.80 1.80 1.80 1.80 1.80 1.80 1.80 1.80 1.80 1.80 1.80 1.80 1.80 1.80 1.80 1.80 1.8