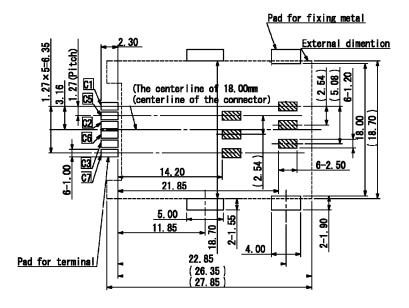

x{ min. at 500V DC} \\ \mbox{Withstanding Voltage:} & 250\mbox{V ACrms for 1 minute} \end{array}$ 

Contact Resistance:  $100m\Omega$  max. at 1mA / 20mV max.

Current Rating: 0.5A

Voltage Rating. 5.0Vrms

Operating Temp. Range: -55°C to +85°C

Mating Cycles: 5,000 insertions

# **MATERIALS AND FINISH**

Insulator: LCP, glass filled (UL94V-0)
Contact Plating: Mating Face - Gold over Nickel

Solder Tails - SnCu over Nickel

## **FEATURES**

- Conforms to GSM11.11 standard for the European mobile phone system
- Smooth extraction function by Push / Push mechanism

#### PART NUMBER

FMS006 - 2620 - 0

Series No.

Design No.



- · Without switch
- Tape and Reel Packaging (800 pcs./reel)

### **OUTLINE CONNECTOR DIMENSIONS**



### RECOMMENDED PCB LAYOUT (MOUNTING SIDE)

# **CARD INSERTION**