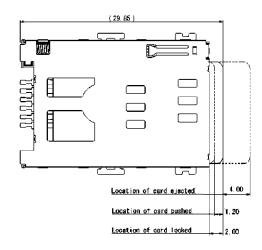

min. at 500V DC} \\ \mbox{Withstanding Voltage:} & 250\mbox{V ACrms for 1 minute} \end{array}$ 

Contact Resistance:  $100m\Omega$  max. at 1mA / 20mV max.

Current Rating: 0.5A

Voltage Rating. 5.0Vrms

Operating Temp. Range: -55°C to +85°C

Mating Cycles: 5,000 insertions

# **MATERIALS AND FINISH**

Insulator: LCP, glass filled (UL94V-0)
Contact Plating: Mating Face - Gold over Nickel

Solder Tails - SnCu over Nickel

## **FEATURES**

- Conforms to GSM11.11 standard for the European mobile phone system
- Smooth extraction function by Push / Push mechanism

#### PART NUMBER

FMS006 - 2620 - 0

Series No.

Design No.



- · Without switch
- Tape and Reel Packaging (800 pcs./reel)

### **OUTLINE CONNECTOR DIMENSIONS**



### RECOMMENDED PCB LAYOUT (MOUNTING SIDE)

# **CARD INSERTION**