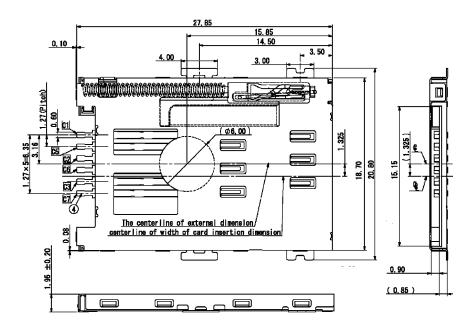

gin{array}{ll} \mbox{Insulation Resistance:} & 500\mbox{M}\Omega\mbox{ min. at 500V DC} \\ \mbox{Withstanding Voltage:} & 250\mbox{V ACrms for 1 minute} \end{array}$ 

Contact Resistance:  $100m\Omega$  max. at 1mA / 20mV max.

Current Rating: 0.5A

Voltage Rating. 5.0Vrms

Operating Temp. Range: -55°C to +85°C

Mating Cycles: 5,000 insertions

# **MATERIALS AND FINISH**

Insulator: LCP, glass filled (UL94V-0)
Contact Plating: Mating Face - Gold over Nickel

Solder Tails - SnCu over Nickel

## **FEATURES**

- Conforms to GSM11.11 standard for the European mobile phone system
- Smooth extraction function by Push / Push mechanism

#### PART NUMBER

FMS006 - 2620 - 0

Series No.

Design No.



- · Without switch
- Tape and Reel Packaging (800 pcs./reel)

### **OUTLINE CONNECTOR DIMENSIONS**



### RECOMMENDED PCB LAYOUT (MOUNTING SIDE)

# **CARD INSERTION**