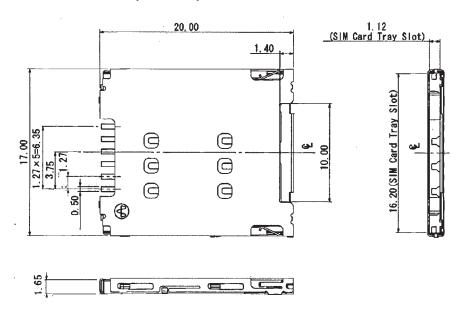

REMOVABLE TRAY)

### **SPECIFICATIONS**

 $\begin{tabular}{ll} Insulation Resistance: & 500M\Omega min. at 500V DC \\ With standing Voltage: & 250V ACrms for 1 minute \\ \end{tabular}$ 

Contact Resistance:  $100m\Omega$  max. at 1mA / 20mV max. Current

Rating: 0.5A

Voltage Rating. 5V AC rms

Operating Temp. Range: -25°C to +85°C

Mating Cycles: 5,000 insertions

### PART NUMBER

FMSOO6 - 3710 - 0

Series No.

Design No.

### PART NUMBER TRAY

FMA006-3700 - 0





## **MATERIALS AND FINISH**

Insulator: LC

Contact Plating: Copper Alloy, Ni-Au

Shell: SUS, Plating Gold over Nickel

### **FEATURES**

- Low profile 1.65mm
- Removable Tray
- Packaging Card Reader: Tape and Reel (1,200 pcs./Tape & Reel)
- Packaging for Trays: Tray (400 pcs.)

### **OUTLINE CONNECTOR DIMENSIONS (TOP VIEW)**



### RECOMMENDED PCB LAYOUT (MOUNTING SIDE)