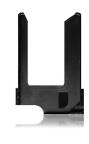

### PART NUMBER TRAY

FMA006-3700 - 0

### **FEATURES**

- Low profile 1.65mm
- Removable Tray
- Packaging Card Reader: Tape and Reel (1,200 pcs./Tape & Reel)
- Packaging for Trays: Tray (400 pcs.)