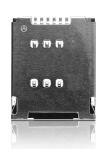

# SERIES FMS SIM CARD READER TOP MOUNT (REMOVABLE TRAY)

### **FEATURES**

- Low profile 1.65mm
- Removable Tray
- Packaging Card Reader: Tape and Reel (1,200 pcs./Tape & Reel)
- Packaging for Trays: Tray (400 pcs.)