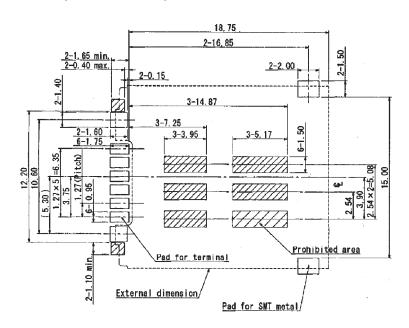

gin{tabular}{ll} Insulation Resistance: & 500M\Omega min. at 500V DC \\ With standing Voltage: & 250V ACrms for 1 minute \\ \end{tabular}$ 

Contact Resistance:  $100m\Omega$  max. at 1mA / 20mV max. Current

Rating: 0.5A

Voltage Rating. 5V AC rms

Operating Temp. Range: -25°C to +85°C

Mating Cycles: 5,000 insertions

### PART NUMBER

FMSOO6 - 3710 - 0

Series No.

Design No.

### PART NUMBER TRAY

FMA006-3700 - 0





## **MATERIALS AND FINISH**

Insulator: LC

Contact Plating: Copper Alloy, Ni-Au

Shell: SUS, Plating Gold over Nickel

### **FEATURES**

- Low profile 1.65mm
- Removable Tray
- Packaging Card Reader: Tape and Reel (1,200 pcs./Tape & Reel)
- Packaging for Trays: Tray (400 pcs.)

### **OUTLINE CONNECTOR DIMENSIONS (TOP VIEW)**



### RECOMMENDED PCB LAYOUT (MOUNTING SIDE)