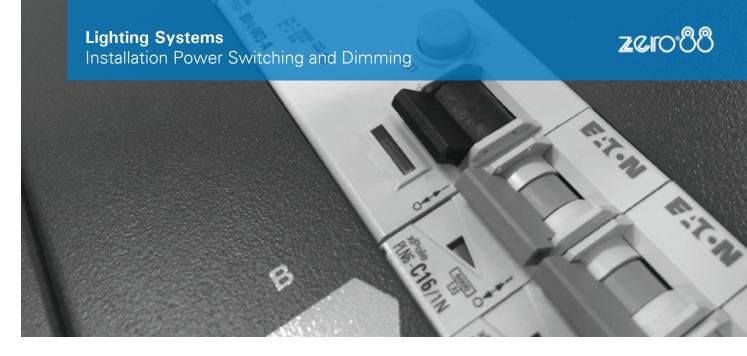

#### Chilli Pro 6 Key Features

- 6 Dimming Channels
- 25 Amps per channel
- MCB per channel
- Optional RCD protection
- Lockable breaker cover
- Wiring chamber for easy installation

#### Overview

The Chilli Pro 6 is a six channel, inductive installation dimmer with 25 Amp, neutral disconnect MCBs per channel. Chilli Pro 6 supports optional RCD protection on the incoming supply.

The user interface and backlit LCD screen on each dimmer ensure simple convenient set up for DMX patching, preheat, topset and dimmer curves and for peace of mind, the user interface and all breakers are also protected by a lockable breaker cover.