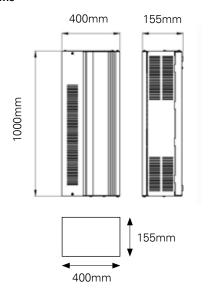

#### **Dimensions**

#### **Specifications**

- Number of channels: 6
- DMX Address: Addressable per channel
- Channel Capacity: 0.1A min / 25 Amp max
- Total dimmer capacity: 150 Amp / 50 Amp per phase
- Dimmer duty cycle: 100%
- Dimmer curves: Normal, Linear, Switched and Square
- Memories: 12Sequences: 3Areas/zones: 10
- Topset: Selectable per channel
- Supply voltage: 200-255V (3 phase supply)
- Operates on three phase. Can be modified for single phase by using a special order kit. Contact Zero 88 for more information.
- Supply frequency: 45 to 70Hz auto-sensing and auto-tracking
- Rise Time: 120uSControl Input:
  - DMX via terminal block accepts DMX 512-1990. Start address set via front panel controls
  - DMX termination may be switched in or out internally
- ChilliNet Support
- RDM Enabled
- Channel outlets: Outlet connections via 6mm² terminal strip
- Case has the following knockouts: Top 2 x Ø50.0mm, 1 x Ø32.0mm, Bottom 2 x Ø25.5mm
- Channel protection: 25 Amp, type C, neutral disconnect thermal magnetic circuit breaker per channel, breaking capacity 6000A
- Cooling: Convection
- Dimensions: 1000mm(H), 400mm(W), 155mm(D)
- Operating Temperature: +5°C to +40°C
- Humidity: 5% to 95% Non condensing