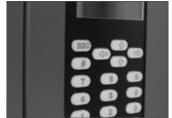

The user interface and backlit LCD screen on each dimmer ensure simple convenient set up for DMX patching, preheat, topset and dimmer curves and for peace of mind, the user interface and all breakers are also protected by a lockable breaker cover.