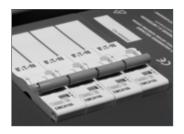

#### **Specifications**

- Number of channels: 6
- DMX Address: Addressable per channel
- Channel Capacity: 0.1A min / 25 Amp max
- Total dimmer capacity: 150 Amp / 50 Amp per phase
- Dimmer duty cycle: 100%
- Dimmer curves: Normal, Linear, Switched and Square
- Memories: 12Sequences: 3Areas/zones: 10
- Topset: Selectable per channel
- Supply voltage: 200-255V (3 phase supply)
- Operates on three phase. Can be modified for single phase by using a special order kit. Contact Zero 88 for more information.
- Supply frequency: 45 to 70Hz auto-sensing and auto-tracking
- Rise Time: 120uSControl Input:
  - DMX via terminal block accepts DMX 512-1990. Start address set via front panel controls
  - DMX termination may be switched in or out internally
- ChilliNet Support
- RDM Enabled
- Channel outlets: Outlet connections via 6mm² terminal strip
- Case has the following knockouts: Top 2 x Ø50.0mm, 1 x Ø32.0mm, Bottom 2 x Ø25.5mm
- Channel protection: 25 Amp, type C, neutral disconnect thermal magnetic circuit breaker per channel, breaking capacity 6000A
- Cooling: Convection
- Dimensions: 1000mm(H), 400mm(W), 155mm(D)
- Operating Temperature: +5°C to +40°C
- Humidity: 5% to 95% Non condensing