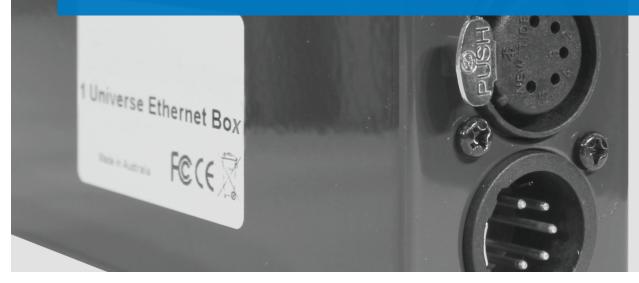

## 1 Universe Ethernet Box

#### Overview

The 1 Universe Ethernet Box from Eaton's Lighting Systems provides a single universe of DMX input or output to your Ethernet DMX distribution system. A universe of Art-Net DMX data can be output from the 1 Universe Ethernet Box to your lighting system.

The 1 Universe Ethernet Box is ideal for distributing DMX outputs wherever you need them, with its compact form factor and universal worldwide power supply. The unit is configured through an internal web server or via optional control software.