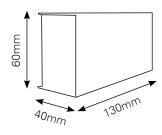

#### **Key Features**

- Ethernet to 1 universe of DMX input or output
- Configuration via Web Browser or optional software
- Optional configuration from ZerOS consoles
- Grounded DMX outputs
- Dimensions: 60mm (H) x 130mm (W) x 40mm (D)
- Weight: 0.26Kg / 0.57lb

#### **Dimensions**