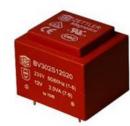

#### Oxygen Concentrators BV302S12020 230V-12V 2VA

Compact design, good heat dissipation and UL class 2 recognition make the BV302S12030 a perfect fit fir snug enclosures.