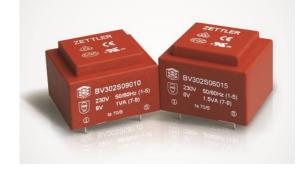

## **Encapsulated linear power transformers**

#### **Key Benefits**

- Less expensive than traditional open frame design
- Significant reduction in physical footprint compared to traditional open frame formats
- Can be modified to withstand 14kV surge
- Superior thermal characteristics and minimized EMI noise due to our assembly methods

#### **Key Features:**

- Input 115V OR 230V / Single and Dual Output
- Dielectric Strength 4200Vrms Inherently Energy Limited
- Conforms to EN 61558 AND EN 60950
- 100% Production Tested

Click image for product details