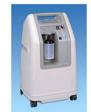

#### Oxygen Concentrators BV302S12020 230V-12V 2VA

Compact design, good heat dissipation and UL class 2 recognition make the BV302S12030 a perfect fit fir snug enclosures.