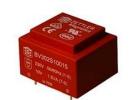

#### Medical Lighting BV302S10015 230V-10V 1.5VA

Compact packaged with UL class 2, VDE and CE certification make the BV302S10015 an easy solution for critical applications.