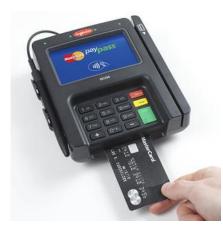

Automotive/Engine Controls ATM0700D6J-CT, ATM0700L6L-CT

Credit Card Reader ATM0430D12-CT