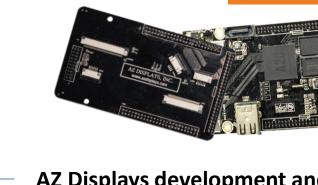

#### AZ Displays development and 'production' board

- A technically robust and versatile engineering tool.
- Provides engineers with seamless integration of visual approval/display selection process <u>and</u> application programming/GUI development.
- Multiple evaluation options for TFT sizes 4.3",5.0",7.0", brightness 200-1000 nits, resistive or PCAP touch.
- Does not require separate SBC/connectors/interfaces and avoids time consuming initialization coding for smaller to medium industrial applications/programming tasks.
- Ideal for applications with limited complexity and limited programming resources, smaller production runs.
- Uniquely addresses potential needs of some of your core customers.