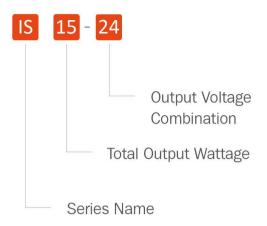

4.92 |                    |
|                                       |             | IS-70  | 70        | 24, 48         | 33 x 130 x 125     | 1.30 x 5.12 x 4.92 |
|                                       | IS-120      | 120    | 24, 48    | 40 x 130 x 125 | 1.57 x 5.12 x 4.92 |                    |
|                                       |             | IS-180 | 180       | 24, 48         | 50 x 130 x 125     | 1.97 x 5.12 x 4.92 |
|                                       |             | IS-240 | 240       | 24, 48         | 60 x 130 x 125     | 2.36 x 5.12 x 4.92 |

## **PAIRUI ELECTRONIC**

#15 FL. DEXIN MANSION, NO.545, MUSEUM ROAD, YANGZHOU CITY, JIANGSU, CHINA **EML:** SALES@PAIRUIGROUP.COM | **TEL**: +86 (514) 8279 1592



## **RELIABLE POWER SOLUTIONS**

#### MODEL NUMBER STRUCTURE



#### **FEATURES**

- Compact size
- Universal AC input full range
- Installation on DIN rail 35mm only
- Over voltage protection
- Over current protection
- LED indicator for DC power ON (Green)
- LED indicator for DC low (Red)
- 3 year warranty

# WHAT DO WE EXPECT FROM FUTURE ENERGY?

Cleaner, smarter, more reliable, and higher efficiency, or we want them all for good. That costs for technological competence, manufacturing capability, strength of resource integration, and experience. Pairui is well up for this.



## WE SERVE INDUSTRIAL APPLICATIONS







PAIRUI has been offering quality switching power supplies and magnetic components to the global market for 28 years. As a vertically integrated company, PAIRUI is able to offer quality products at a very competitive price, and design