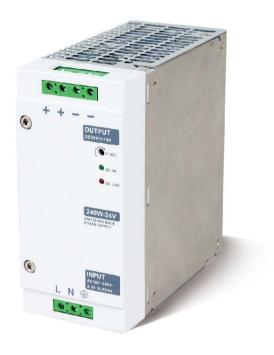

## **COMPACT DIN RAIL PACKAGE**

Convenient installation on 35mm DIN rail, parallel operation, over voltage protection, over current protection, led indicator for power status, PFC options, certified to UL and CE, 3 year warranty.

#### **FEATURES**

- Compact size
- Universal AC input full range
- Installation on DIN rail 35mm only
- Over voltage protection
- Over current protection
- LED indicator for DC power ON (Green)
- LED indicator for DC low (Red)
- 3 year warranty