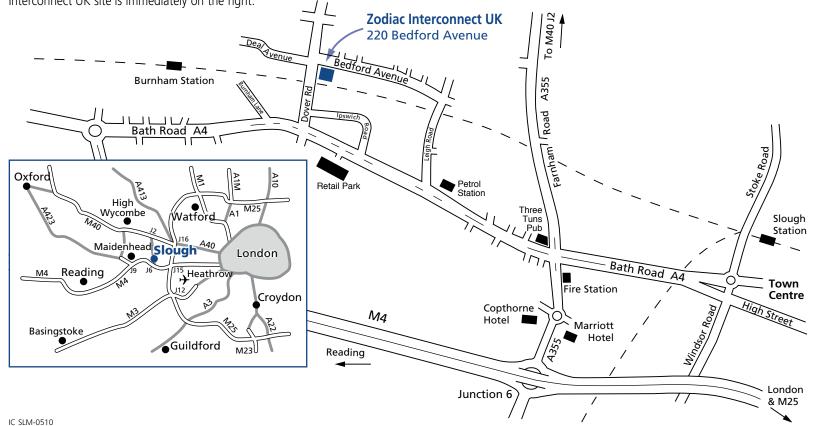

#### From the M40 junction 2

Leave the M40 at junction 2 and join the A355 (south) following the signs for Slough. Pass through Farnham Common and Farnham Royal. After approximately 2 miles the A355 (Farnham Road) crosses Bath Road (A4) at traffic lights (Three Tuns public house on the right). At these lights turn right into Bath Road (west).

Approximately 1200 yards along the A4 turn right into Dover Road at traffic lights. Continue over the railway bridge and turn right into Bedford Avenue. The Zodiac Interconnect UK site is immediately on the right.

### From the M4 junction 6

Leave the M4 at junction 6 and following signs for Slough on the A355. Go straight ahead at the first roundabout. At the first set of traffic lights turn left onto Bath Road (A4).

#### Zodiac Interconnect UK

220 Bedford Avenue SLOUGH SL1 4RY Tel: 01753 896600 Fax: 01753 896601 Web: www.zodiacaerospace.com

Map not to scale.

© Zodiac Interconnect UK 2014