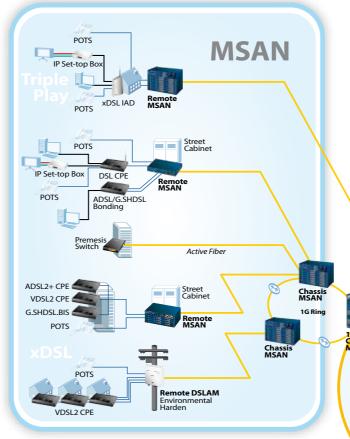

Not only were ZyXEL's VDSL switches, the pizza boxes which have both VDSL2 and ADSL2+ connections with AnnexM for connecting to the distribution switch-

Thanks to these successful projects and

support from the local government who