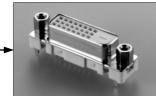

| 500 VDC (for one minute)                                                     |
| Insulation<br>Resistance | 1000 megohms min.                                                            |
| Contact Resistance       | 20 milliohms max.                                                            |
| Impedance                | For signals/100 ohms±15%<br>For quasi-coaxial/75 ohms±10%                    |
| Crosstalk                | For signals:Distant end/5% max.<br>For quasi-coaxial:<br>Distant end/5% max. |
| Operating<br>Temperature | -20°C to +85°C                                                               |



## TYPES & COMBINATIONS



●For analog Straight type P/N : DV2R029U\*



●For digital Right angle type P/N : DV2R024N11

●For digital Straight type P/N : DV2R024U\*



\* The products and specifications contained in this catalog are subject to change without notice. When considering use of or placing an order for products included in this catalog, please check first with our sales department.







For digital
Straight type
P/N : DV2P024M11