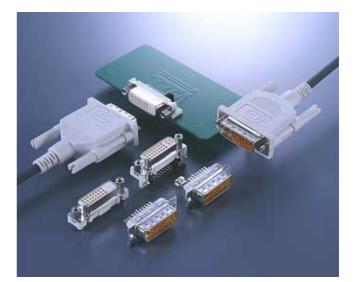

# **DV2 Series Connectors**

#### **FEATURES**

- Interface connector per DVI (Digital Visual Interface) standardized by DDWG (Digital Display Working Group).
- Version for analog transmission and version for digital transmission.
  - For analog transmission :
  - 24 contacts for signal +5 contacts for quasi-coaxial For digital transmission : 24 contacts for signal
- •Quasi-coaxial circuit featuring cross contact configuration. Enables impedance control, and reduces cross talk. Capable of transmitting high-speed video signals.
- •Two types of receptacles : right angle through-hole (9.9 mm high on board) and straight through-hole. Three versions of straight through-hole type : 4.98 mm/10.5 mm/ 11.5 mm high on board.
- •Tin plated shell. Plug shell with grounding dimple offers an excellent EMI shielding effect.

## ■ APPLICATIONS

Desktop computers, notebook computers, LCD monitors, CRT monitors, graphic boards, liquid crystal projectors, liquid crystal televisions, PDP