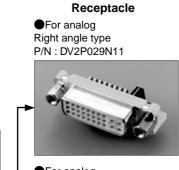

## TYPES & COMBINATIONS

●For analog Straight type P/N : DV2R029U\*

●For digital Right angle type P/N : DV2R024N11

●For digital Straight type P/N : DV2R024U\*

\* The products and specifications contained in this catalog are subject to change without notice. When considering use of or placing an order for products included in this catalog, please check first with our sales department.