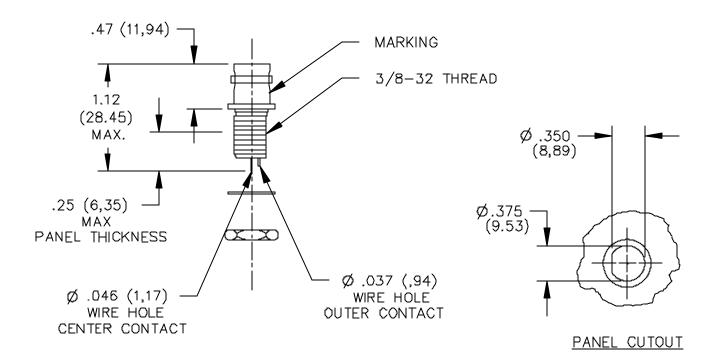

## **ORDERING INFORMATION:** Model 3580

All dimensions are in inches. Tolerances (except noted):  $.xx = \pm .02$ " (,51 mm),  $.xxx = \pm .005$ " (,127 mm). All specifications are to the latest revisions. Specifications are subject to change without notice. Registered trademarks are the property of their respective companies.