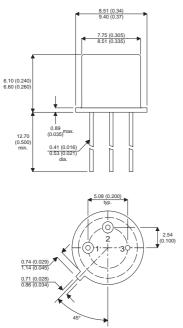

Dimensions in mm (inches).

2N2218X

Bipolar NPN Device in a Hermetically sealed TO39 Metal Package.

**Bipolar NPN Device.** 

 $V_{CEO} = 30V$ 

 $I_{c} = 0.8A$ 

All Semelab hermetically sealed products can be processed in accordance with the requirements of BS, CECC and JAN, JANTX, JANTXV and JANS specifications

## TO39 (TO205AD) PINOUTS

2 - Base

1 – Emitter

3 – Collector

| Parameter                 | Test Conditions                          | Min. | Тур. | Max. | Units |
|---------------------------|------------------------------------------|------|------|------|-------|
| V <sub>CEO</sub> *        |                                          |      |      | 30   | V     |
| I <sub>C(CONT)</sub>      |                                          |      |      | 0.8  | А     |
| h <sub>FE</sub>           | @ 10/0.15 (V $_{\rm ce}$ / I $_{\rm c})$ | 40   |      | 175  | -     |
| f <sub>t</sub>            |                                          |      | 250M |      | Hz    |
| P <sub>D</sub>            |                                          |      |      | 0.8  | W     |
| * Maximum Working Voltage |                                          |      |      |      |       |