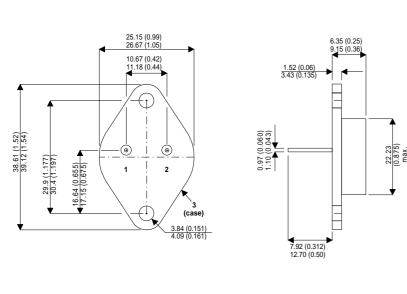

Dimensions in mm (inches).

Bipolar NPN Device in a Hermetically sealed TO3 Metal Package.

## TO3 (TO204AA) PINOUTS

1 – Base 2 – Emitter Case - Collector

| Parameter                 | Test Conditions              | Min. | Тур. | Max. | Units |
|---------------------------|------------------------------|------|------|------|-------|
| V <sub>CEO</sub> *        |                              |      |      | 400  | V     |
| I <sub>C(CONT)</sub>      |                              |      |      | 10   | А     |
| h <sub>FE</sub>           | @ 3/5 ( $V_{ce}$ / $I_{c}$ ) | 7    |      | 35   | -     |
| f <sub>t</sub>            |                              |      | 25M  |      | Hz    |
| P <sub>D</sub>            |                              |      |      | 125  | W     |
| * Maximum Working Voltage |                              |      |      |      |       |