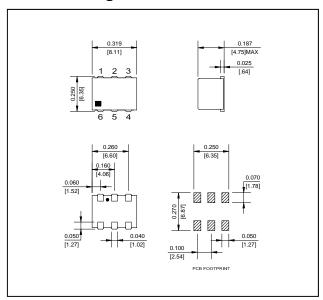

#### SM - 1 Package

### **Pin Configuration**

| Pin No. | Function |
|---------|----------|
| 1       | LO       |
| 2       | Ground   |
| 3       | Ground   |
| 4       | RF       |
| 5       | IF       |
| 6       | Ground   |