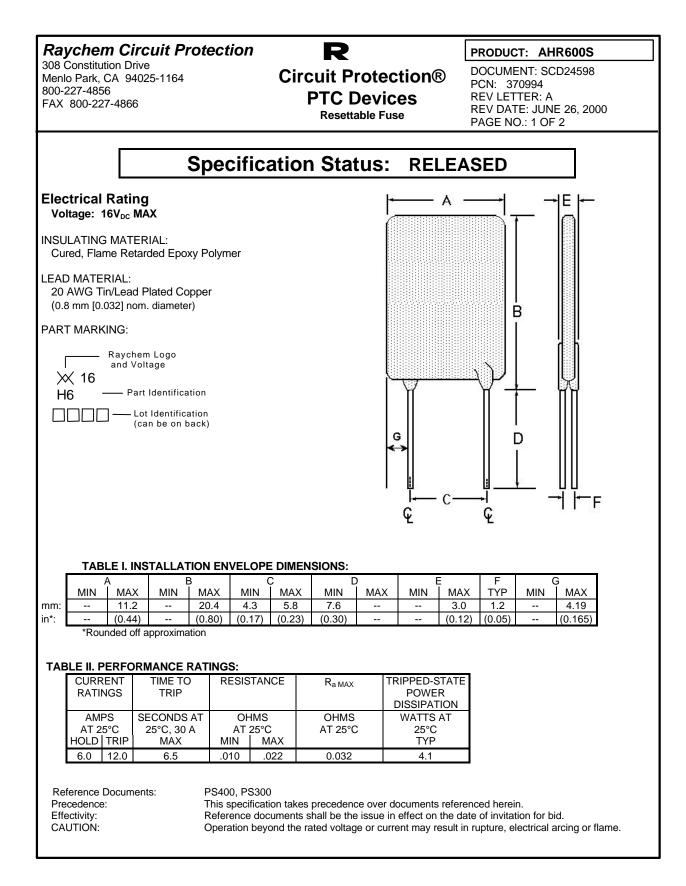

**Raychem Circuit Protection** 308 Constitution Drive Menlo Park, CA 94025-1164 800-227-4856 FAX 800-227-4866

## R Circuit Protection® PTC Devices Resettable Fuse

DOCUMENT: SCD24598 PCN: 370994 REV LETTER: A REV DATE: JUNE 26, 2000 PAGE NO.: 2 OF 2

## TABLE III. AUTOMOTIVE SPECIFIC STRESS TESTS AND TEST CONDITIONS:

| ELECTRICAL STRESS TESTS                | TEST CONDITIONS (see note 2)     |
|----------------------------------------|----------------------------------|
| ESD Voltage Withstand (see note 1)     | 25kV                             |
| Short Circuit Fault Current Durability | 25 cycles, 16V, 200A             |
| Fault Current Durability               | 350 cycles, 16V/100A             |
| End-of-life Mode Verification          | 1750 cycles, 16V/100A            |
| Jump St