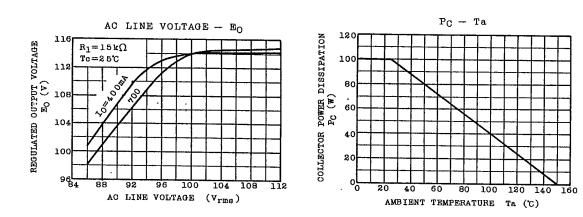

ub><br>(2) | I <sub>C</sub> =1A, I <sub>B</sub> =1mA     | -    | -    | 2.5   | v     |
| Base-Emitter Voltage                    | VBE                         | V <sub>CE</sub> =5V, I <sub>C</sub> =0.5A   | -    | -    | 1.8   | V     |
| Allowable Energy (Tc=25 <sup>o</sup> C) | ET                          | Application Circuit                         | 100  | -    | -     | W·sec |

-820-

56C 07888 DT-33-13

2SD1208



-821-

### TOSHIBA {DISCRETE/OPTO}

9097250 TOSHIBA (DISCRETE/OPTO)

# 2SD1208





-822-

| TOSHIBA {DISCRETE/OPTO}         | 56 DE 9097250 0007890 3        |
|---------------------------------|--------------------------------|
| 9097250 TOSHIBA (DISCRETE/OPTO) | 56C 07890 D T-33-13<br>2SD1208 |

### APPLICATION CIRCUIT



## 9097250 TOSHIBA (DISCRETE/OPTO) 2SD1208





-824--