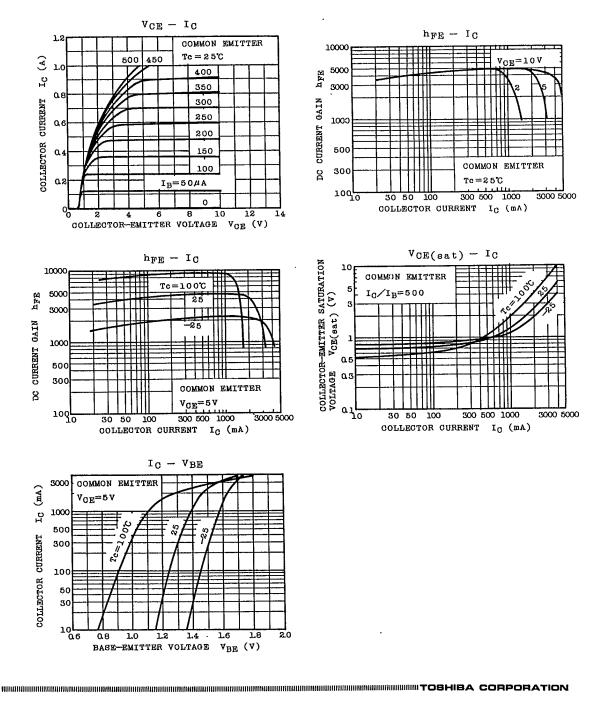

#### ELECTRICAL CHARACTERISTICS (Ta=25°C)

| CHARACTERISTIC                          | SYMBOL                      | TEST CONDITION                              | MIN. | TYP. | MAX.  | UNIT  |
|-----------------------------------------|-----------------------------|---------------------------------------------|------|------|-------|-------|
| Collector-Base Breakdown<br>Voltage     | V(BR)CBO                    | I <sub>C</sub> =10mA, I <sub>E</sub> =0     | 45   | 60   | 75    | v     |
| Collector-Emitter<br>Breakdown Voltage  | V (BR) CEO                  | IC=100mA, IB=0                              | 45   | 60   | 75    | v     |
| Emitter Cut-off Current                 | IEBO                        | V <sub>EB</sub> =6V, I <sub>C</sub> =0      | -    | -    | 100   | μA    |
| DC Current Gain                         | hFE                         | VCE=5V, IC=0.5A                             | 2000 | -    | 20000 |       |
| Collector-Emitter<br>Saturation Voltage | V <sub>CE(sat)</sub><br>(1) | I <sub>C</sub> =0.5A, I <sub>B</sub> =1mA . | . –  | -    | 1.5   | V.    |
| Collector-Emitter<br>Saturation Voltage | V <sub>CE(sat)</sub><br>(2) | I <sub>C</sub> =1A, I <sub>B</sub> =1mA     | -    | -    | 2.5   | v     |
| Base-Emitter Voltage                    | VBE                         | V <sub>CE</sub> =5V, I <sub>C</sub> =0.5A   | -    | -    | 1.8   | V     |
| Allowable Energy (Tc=25 <sup>o</sup> C) | ET                          | Application Circuit                         | 100  | -    | -     | W·sec |