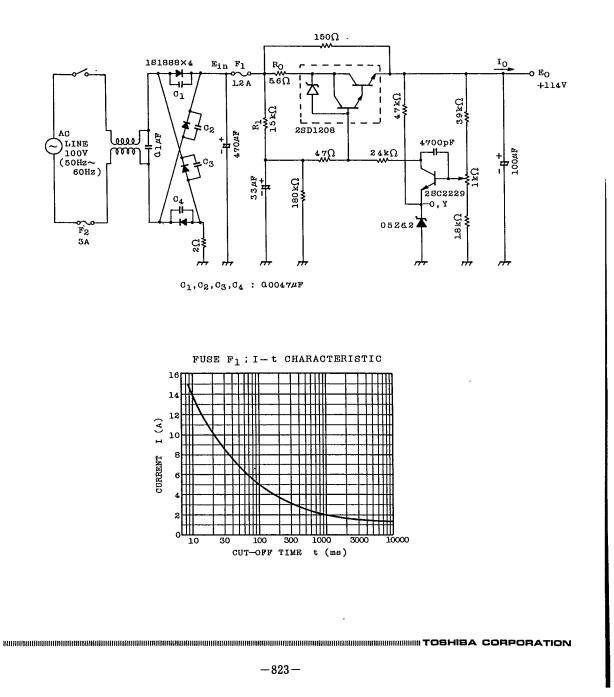

mitter<br>Saturation Voltage | V <sub>CE(sat)</sub><br>(2) | I <sub>C</sub> =1A, I <sub>B</sub> =1mA     | -    | -    | 2.5   | v     |
| Base-Emitter Voltage                    | VBE                         | V <sub>CE</sub> =5V, I <sub>C</sub> =0.5A   | -    | -    | 1.8   | V     |
| Allowable Energy (Tc=25 <sup>o</sup> C) | ET                          | Application Circuit                         | 100  | -    | -     | W·sec |

-820-

56C 07888 DT-33-13

2SD1208



-821-

### TOSHIBA {DISCRETE/OPTO}

9097250 TOSHIBA (DISCRETE/OPTO)

# 2SD1208





-822-

| TOSHIBA {DISCRETE/OPTO}         | 56 DE 9097250 0007890 3        |
|---------------------------------|--------------------------------|
| 9097250 TOSHIBA (DISCRETE/OPTO) | 56C 07890 D T-33-13<br>2SD1208 |

### APPLICATION CIRCUIT



## 9097250 TOSHIBA (DISCRETE/OPTO) 2SD1208





-824--