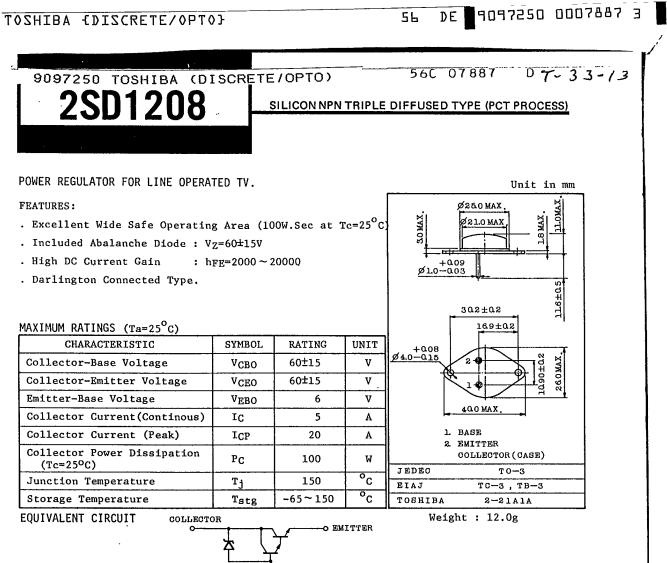

BASE

#### ELECTRICAL CHARACTERISTICS (Ta=25°C)

| CHARACTERISTIC                          | SYMBOL                      | TEST CONDITION                              | MIN. | TYP. | MAX.  | UNIT  |
|-----------------------------------------|-----------------------------|---------------------------------------------|------|------|-------|-------|
| Collector-Base Breakdown<br>Voltage     | V(BR)CBO                    | I <sub>C</sub> =10mA, I <sub>E</sub> =0     | 45   | 60   | 75    | v     |
| Collector-Emitter<br>Breakdown Voltage  | V (BR) CEO                  | IC=100mA, IB=0                              | 45   | 60   | 75    | v     |
| Emitter Cut-off Current                 | IEBO                        | V <sub>EB</sub> =6V, I <sub>C</sub> =0      | -    | -    | 100   | μA    |