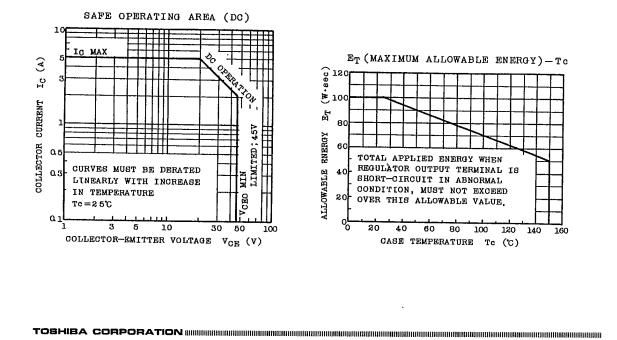

#### ELECTRICAL CHARACTERISTICS (Ta=25°C)

| CHARACTERISTIC                          | SYMBOL                      | TEST CONDITION                              | MIN. | TYP. | MAX.  | UNIT  |
|-----------------------------------------|-----------------------------|---------------------------------------------|------|------|-------|-------|
| Collector-Base Breakdown<br>Voltage     | V(BR)CBO                    | I <sub>C</sub> =10mA, I <sub>E</sub> =0     | 45   | 60   | 75    | v     |
| Collector-Emitter<br>Breakdown Voltage  | V (BR) CEO                  | IC=100mA, IB=0                              | 45   | 60   | 75    | v     |
| Emitter Cut-off Current                 | IEBO                        | V <sub>EB</sub> =6V, I <sub>C</sub> =0      | -    | -    | 100   | μA    |
| DC Current Gain                         | hFE                         | VCE=5V, IC=0.5A                             | 2000 | -    | 20000 |       |
| Collector-Emitter<br>Saturation Voltage | V <sub>CE(sat)</sub><br>(1) | I <sub>C</sub> =0.5A, I <sub>B</sub> =1mA . | . –  | -    | 1.5   | V.    |
| Collector-Emitter<br>Saturation Voltage | V <sub>CE(sat)</sub><br>(2) | I <sub>C</sub> =1A, I <sub>B</sub> =1mA     | -    | -    | 2.5   | v     |
| Base-Emitter Voltage                    | VBE                         | V <sub>CE</sub> =5V, I <sub>C</sub> =0.5A   | -    | -    | 1.8   | V     |
| Allowable Energy (Tc=25 <sup>o</sup> C) | ET                          | Application Circuit                         | 100  | -    | -     | W·sec |