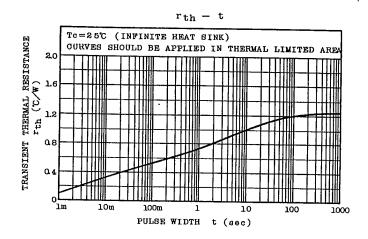

#### ELECTRICAL CHARACTERISTICS (Ta=25°C)

| CHARACTERISTIC                          | SYMBOL                      | TEST CONDITION                              | MIN. | TYP. | MAX.  | UNIT  |
|-----------------------------------------|-----------------------------|---------------------------------------------|------|------|-------|-------|
| Collector-Base Breakdown<br>Voltage     | V(BR)CBO                    | I <sub>C</sub> =10mA, I <sub>E</sub> =0     | 45   | 60   | 75    | v     |
| Collector-Emitter<br>Breakdown Voltage  | V (BR) CEO                  | IC=100mA, IB=0                              | 45   | 60   | 75    | v     |
| Emitter Cut-off Current                 | IEBO                        | V <sub>EB</sub> =6V, I <sub>C</sub> =0      | -    | -    | 100   | μA    |
| DC Current Gain                         | hFE                         | VCE=5V, IC=0.5A                             | 2000 | -    | 20000 |       |
| Collector-Emitter<br>Saturation Voltage | V <sub>CE(sat)</sub><br>(1) | I <sub>C</sub> =0.5A, I <sub>B</sub> =1mA . | . –  | -    | 1.5   | V.    |
| Collector-Emitter<br>Saturation Voltage | V <sub>CE(sat)</sub><br>(2) | I <sub>C</sub> =1A, I <sub>B</sub> =1mA     | -    | -    | 2.5   | v     |
| Base-Emitter Voltage                    | VBE                         | V <sub>CE</sub> =5V, I <sub>C</sub> =0.5A   | -    | -    | 1.8   | V     |
| Allowable Energy (Tc=25 <sup>o</sup> C) | ET                          | Application Circuit                         | 100  | -    | -     | W·sec |