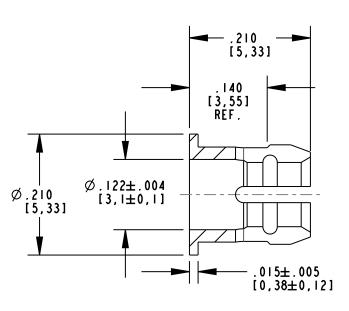

MOUNTING CLIP

## NOTES:

- I. KIT CONSISTS OF (I) MOUNTING CLIP AND (I) RETAINING RING.
- 2. MATERIAL: BLACK POLYACETAL (UL 94 HB FLAMMABILITY)
- 3. OPERATING TEMPERATURE: -40 TO +85 °C
- 4. DIALIGHT PART NUMBER: 515-0006F
- 5. MOUNTING HOLE: Ø,169-,173" ON ,059"-,098" THICK PANEL.
- 6. MOUNTING INSTRUCTIONS:
  - I. SNAP MOUNTING CLIP INTO FRONT OF PANEL
  - 2. INSERT Ø3mm LED INTO MOUNTING CLIP FROM REAR OF PANEL
  - 3. SNAP RETAINING RING OVER MOUNTING CLIP FROM REAR
- 7. PACKAGING: MASTER BAG CONTAINS TWO (2) BAGS.
  - BAG 1: 100 MOUNTING CLIPS BAG 2: 100 RETAINING RINGS