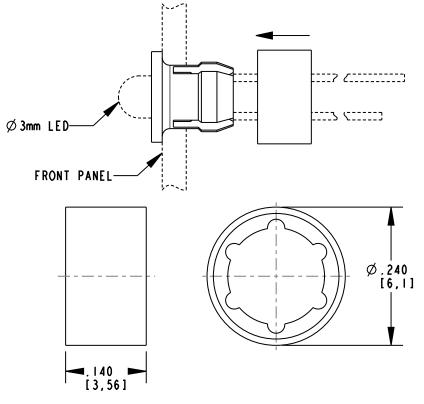

## NOTES:

- I. KIT CONSISTS OF (I) MOUNTING CLIP AND (I) RETAINING RING.
- 2. MATERIAL: BLACK POLYACETAL (UL 94 HB FLAMMABILITY)
- 3. OPERATING TEMPERATURE: -40 TO +85 °C
- 4. DIALIGHT PART NUMBER: 515-0006F
- 5. MOUNTING HOLE: Ø,169-,173" ON ,059"-,098" THICK PANEL.
- 6. MOUNTING INSTRUCTIONS:
  - I. SNAP MOUNTING CLIP INTO FRONT OF PANEL
  - 2. INSERT Ø3mm LED INTO MOUNTING CLIP FROM REAR OF PANEL
  - 3. SNAP RETAINING RING OVER MOUNTING CLIP FROM REAR
- 7. PACKAGING: MASTER BAG CONTAINS TWO (2) BAGS.
  - BAG 1: 100 MOUNTING CLIPS BAG 2: 100 RETAINING RINGS