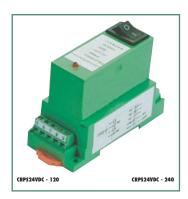

The **CRPS24VDC** Series Power supplies are designed to meter CR Magnetics digital and analog transducers. These switched mode power supplies are compact and efficient with a modern clean looking case.

## **Features**

35mm DIN Rail or Panel Mount Available with 120V and 240V Input 24 VDC Powered Use with CR Magnetics Transducers Highest precision available Connection diagram printed on case

## **PART NUMBERS**

**CRPS24VDC** - • 120V or 240V Power Supply with 24 VDC Output

☐ Add suffix for input range

**120V** - 120 Volts **240V** - 240 Volts