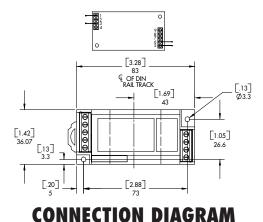

## **Features**

35mm DIN Rail or Panel Mount Available with 120V and 240V Input 24 VDC Powered Use with CR Magnetics Transducers Highest precision available Connection diagram printed on case