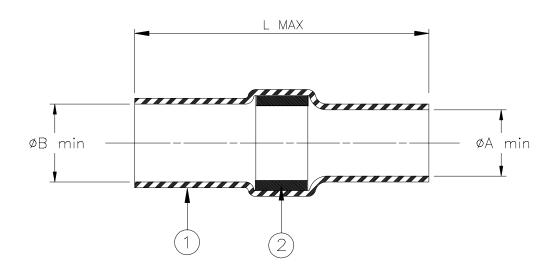

## **CUSTOMER DRAWING**

| Product Name | Product Dimensions |         |         |  |  |  |
|--------------|--------------------|---------|---------|--|--|--|
| Froduct Name | L MAX              | A min   | B min   |  |  |  |
| D-110-41     | 27.6               | 2.7     | 3.2     |  |  |  |
|              | (1.090)            | (0.105) | (0.125) |  |  |  |

## **MATERIALS**

1. INSULATION SLEEVE: Heat-shrinkable, radiation cross-linked polyvinylidene fluoride, transparent blue.

2. SOLDER PREFORM WITH FLUX:

Solder: Sn63 Pb37 per ANSI J-STD-006.

Flux: ROL1 per ANSI-J-STD-004.

## **NOTES**

- A. The parts covered by this drawing are for use in splicing tin or silver-plated solid conductors having a combined diameter between 1.27 (.050) and 2.54 (1.00) when twisted together.
- B. Parts will meet the requirements of Raychem Specification RT-1404 when installed properly. TEMPERATURE RATING: -55C to +150C.