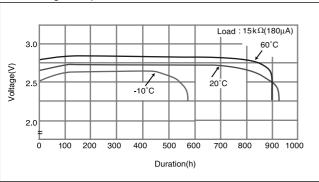

■ Discharge temperature characteristics

■ Operating voltage vs. load resistance(voltage at 50% discharge depth)

■ Capacity vs. load resistance