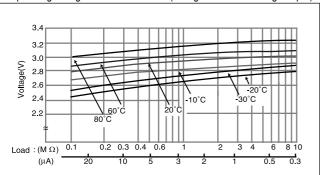

■ Discharge temperature characteristics

■ Operating voltage vs. load resistance(voltage at 50% discharge depth)

■ Capacity vs. load resistance