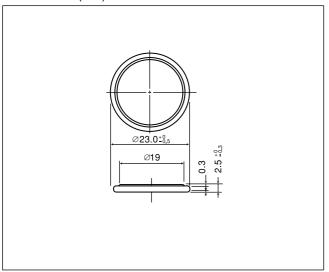

## BR2325

Dimensions(mm)



## ■ Specification

| Nominal voltage(V)        | 3          |
|---------------------------|------------|
| Nominal capacity(mAh)     | 165        |
| Continuous drain(mA)      | 0.03       |
| Operating temperature(°C) | -30 to +80 |

■ Discharge temperature characteristics



■ Operating voltage vs. load resistance(voltage at 50% discharge depth)



■ Capacity vs. load resistance



## BR2330

■ Dimensions(mm)



■ Specification

| Nominal voltage(V)        | 3          |
|---------------------------|------------|
| Nominal capacity(mAh)     | 255        |
| Continuous drain(mA)      | 0.03       |
| Operating temperature(°C) | -30 to +80 |

■ Discharge temperature characteristics



■ Operating voltage vs. load resistance(voltage at 50% discharge depth)



■ Capacity vs. load resistan