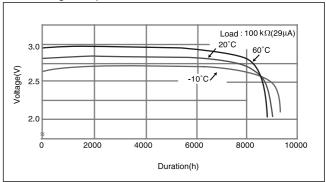

■ Discharge temperature characteristics

■ Operating voltage vs. load resistance(voltage at 50% discharge depth)

■ Capacity vs. load resistance

\*The data in this document are for descriptive purposes only and are not intended to make or imply any guarantee or warranty.