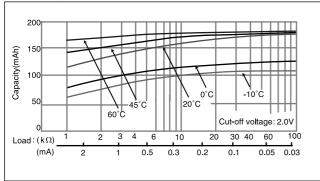

■ Discharge temperature characteristics

■ Operating voltage vs. load resistance(voltage at 50% discharge depth)

■ Capacity vs. load resistance