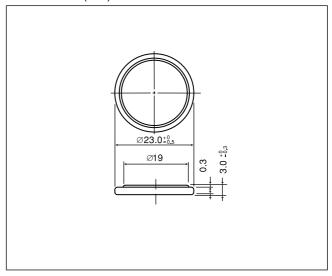

## BR2330

■ Dimensions(mm)

■ Specification

| Nominal voltage(V)        | 3          |
|---------------------------|------------|
| Nominal capacity(mAh)     | 255        |
| Continuous drain(mA)      | 0.03       |
| Operating temperature(°C) | -30 to +80 |