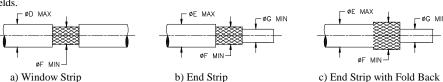

For best results, prepare the cable as shown:

- Strip length of shield: 6.35 8.25 (.250 .325)
- Use methods (a) or (b) with cable rated for 125°C and above. Use method (c) for cables rated for 105°C and cable with spiral wrapped shields.