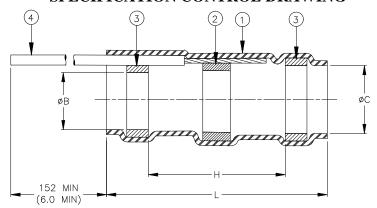

## SPECIFICATION CONTROL DRAWING

| Product Revision |   | Component Dimensions |          |         |         |         | Cable Dimensions |         |         |         |
|------------------|---|----------------------|----------|---------|---------|---------|------------------|---------|---------|---------|
| Product          |   | Ident.               | L±1.75   | øΒ      | øС      | Н       | øD               | øΕ      | øF      | øG      |
| Name             |   | Code                 | (L±0.07) | min     | min     | min     | max              | max     | min     | max     |
| S02-07-R-XX      | * | SIZE2R               | 16.5     | 2.65    | 3.68    | 8.25    | 2.65             | 3.68    | 1.40    | 0.72    |
|                  |   |                      | (0.650)  | (0.105) | (0.140) | (0.325) | (0.105)          | (0.140) | (0.055) | (0.030) |
| S02-08-R-XX      | * | SIZE3R               | 16.5     | 4.30    | 5.08    | 8.25    | 4.30             | 5.08    | 2.15    | 1.25    |
|                  |   |                      | (0.650)  | (0.170) | (0.200) | (0.325) | (0.170)          | (0.200) | (0.085) | (0.050) |
| S02-10-R-XX      | * | SIZE5R               | 19.1     | 7.00    | 7.60    | 8.25    | 7.00             | 7.60    | 4.30    | 2.50    |
|                  |   |                      | (0.750)  | (0.275) | (0.300) | (0.325) | (0.275)          | (0.300) | (0.170) | (0.100) |

## **MATERIALS**

- 1. INSULATION SLEEVE: Heat-shrinkable, transparent blue, radiation cross-linked modified polyvinylidene fluoride.
- 2. SOLDER PREFORM WITH FLUX:

SOLDER: TYPE Sn63 per ANSI J-STD-006. FLUX: TYPE ROL1 per ANSI-J-STD-004.

THERMAL INDICATOR: Color change violet to colorless.

- 3. MELTABLE RINGS: Thermally stabilized thermoplastic. Color: blue.
- 4. PRE-INSTALLED LEAD: MIL-W-22759/32-22-XX\*. (Raychem 55A0111-22-XX\*)
  - \*XX: Part name and lead callout shall be replaced with lead color designation per MIL-STD-681.

Colors available: solid and with single stripe.

## APPLICATION

- 1. These parts are designed to provide an environment protected shield termination on cables, rated for 105°C minimum, meeting the dimensional criteria listed and having tin or silver plated shields and insulation compatible with the insert material. For compatible insulations, see SAE-AS83519/2 or consult Raychem.
- 2. When installed per Raychem process standard RCPS-100-70, assemblies will meet those requirements of Raychem Specification RT-1404 and SAE-AS83519/2.
- 3. For assembly information, refer to Raychem document RCPS-100-70.
- 4. Parts shall be marked with identification code per table.