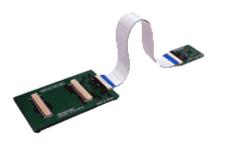

For more detailed connection information, refer to the followings:

- Refer to the User's Manual.
  - Click the "Documentation" button in the left menu of this page.
    Click "R0E521000CPE00 User's Manual".
- Refer to the connection flow with option products (accessories).
  - Click the "Options" button in the left menu.
    Choose "M16C Family", "R8C/Tiny Series" followed by a type of the group you would like to use, and click "Display results".

## System Configuration

© 2003-2007 Renesas Technology Corp. All rights reserved. Privacy | Terms of Use | Sitemap | Careers | Usinc