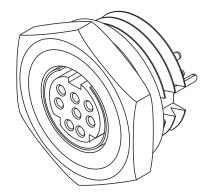

# SERIES: MD-XXCV | DESCRIPTION: MINI DIN CONNECTOR

#### FEATURES

- panel mount
- locking nut
- plastic bushing