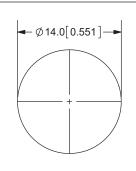

#### RECOMMENDED PANEL CUTOUT

|                         | MATERIAL        | PLATING |
|-------------------------|-----------------|---------|
| earth terminal          | brass           | tin     |
| terminal contacts (1~8) | phosphor bronze | silver  |
| housing                 | PBT             |         |
|                         |                 |         |