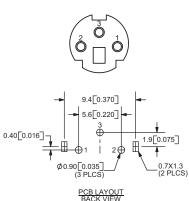

### **MECHANICAL DRAWINGS**

units: mm[inches]

TOLERANCE: ±0.2mm

#### RECOMMENDED PANEL CUTOUT

|                         | MATERIAL        | PLATING |
|-------------------------|-----------------|---------|
| earth terminal          | brass           | tin     |
| terminal contacts (1~8) | phosphor bronze | silver  |
| housing                 | PBT             |         |
|                         |                 |         |