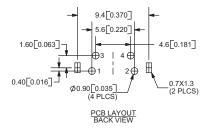

### **MECHANICAL DRAWINGS**

units: mm[inches]

TOLERANCE: ±0.2mm

#### RECOMMENDED PANEL CUTOUT

|                         | MATERIAL        | PLATING |
|-------------------------|-----------------|---------|
| earth terminal          | brass           | tin     |
| terminal contacts (1~8) | phosphor bronze | silver  |
| housing                 | PBT             |         |
|                         |                 |         |