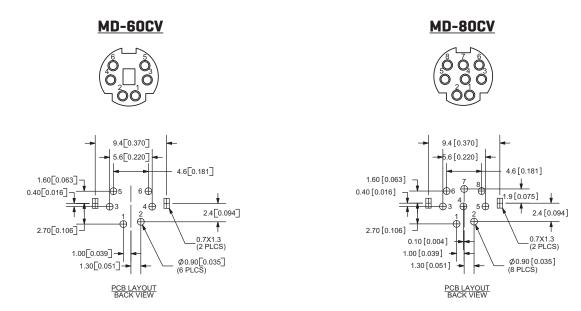

### **MECHANICAL DRAWINGS**

units: mm[inches]

TOLERANCE: ±0.2mm

MD-30CV

.....

MD-40CV

<u>MD-50CV</u>

.....