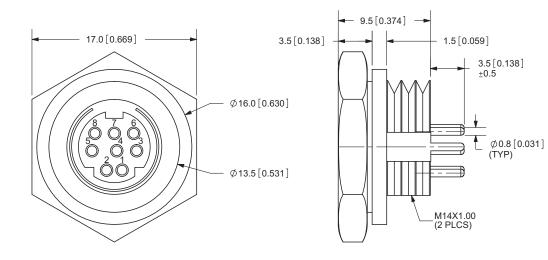

orce       |                         | 1   |           | 4.5    | kg         |
| withdrawl force       |                         | 0.8 |           | 3      | kg         |
| operating temperature |                         | -40 |           | 85     | °C         |
| life                  |                         |     | 1,000     |        | cycles     |

.....

### **MECHANICAL DRAWINGS**

units: mm[inches]

TOLERANCE: ±0.2mm



#### RECOMMENDED PANEL CUTOUT

|                         | MATERIAL        | PLATING |
|-------------------------|-----------------|---------|
| earth terminal          | brass           | tin     |
| terminal contacts (1~8) | phosphor bronze | silver  |
| housing                 | PBT             |         |
|                         |                 |         |





MD-30CV



.....

MD-40CV





<u>MD-50CV</u>





.....



#### **REVISION HISTORY**

| rev. | description          | date       |  |
|------|----------------------|------------|--|
| 1.0  | initial release      | 02/23/2006 |  |
| 1.01 | new template applied | 02/20/2012 |  |

The revision history provided is for informational purposes only and is believed to be accurate.



Headquarters 20050 SW 112th Ave. Tualatin, OR 97062 800.275.4899

Fax 503.612.2383 cui.com techsupport@cui.com

CUI offers a one (1) year limited warranty. Complete warranty information is listed on our website.

CUI reserves the right to make changes to the product at any time without notice. Information provided by CUI is believed to be accurate and reliable. However, no responsibility is assumed by CUI for its