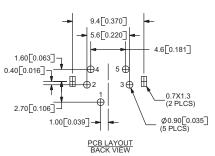

### **MECHANICAL DRAWINGS**

units: mm[inches]

TOLERANCE: ±0.2mm

MD-30CV

.....

MD-40CV

<u>MD-50CV</u>

.....