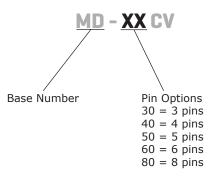

# SERIES: MD-XXCV | DESCRIPTION: MINI DIN CONNECTOR

#### FEATURES

- panel mount
- locking nut
- plastic bushing





## **PART NUMBER KEY**



## **SPECIFICATIONS**

| parameter             | conditions/description  | min | typ       | max    | units      |
|-----------------------|-------------------------|-----|-----------|--------|------------|
| rated input voltage   |                         |     | 100<br>12 |        | Vac<br>Vdc |
| rated input current   | at 100 Vac<br>at 12 Vdc |     |           | 1<br>2 | A<br>A     |
| contact resistance    |                         |     |           | 30     | mΩ         |
| insulation resistance | at 250 Vdc              | 50  |           |        | MΩ         |
| voltage withstand     | for 1 minute            |     |           | 250    | Vac        |
| insertion force       |                         | 1   |           | 4.5    | kg         |
| withdrawl force       |