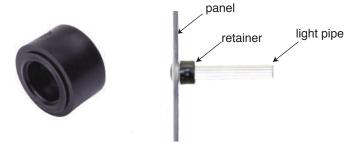

## **Ordering Data and Optional Accessory**

Retainer for LFC Series 5mm Light Pipe (order separately)

Ordering Number: RTN125

- recommended for high vibration applications
- secure and uniform placement of the light pipe to the panel
- · field-proven design

Please see datasheet RTN125 for more details