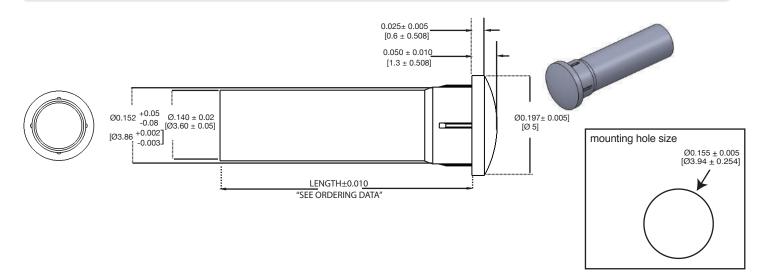

#### **Dimensions**

Dimensions in inches [mm]

## **Product Specifications**

| Material                       |
|--------------------------------|
| Polycarbonate, clear, UL 94-V0 |

| Installation Specification |                                   |  |
|----------------------------|-----------------------------------|--|
| mounting hole              | 0.155" ± 0.005 (3.94mm ± 0.254)   |  |
| panel thickness            | 0.040" (1.02mm) to 0.093"(2.36mm) |  |