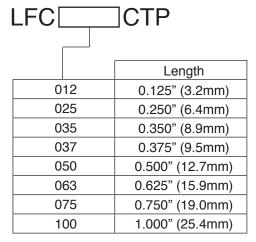

# **Key Features**

- for use with surface-mount or through-hole
   LEDs
- optical grade polycarbonate for maximum light transmission
- low profile, flush panel design
- wide viewing angle at 120 degrees
- frosted surface diffuses light and provides uniform brightness and a soft glow
- press fit (front panel mount) with crushable ribs that simplifies installation
- no physical connection between light pipe and LED provides versatility for assembly
- standard lengths from 0.125" to 1.000"
- · custom lengths available
  - RTN125 retainer provides a reliable solution for high-vibration environments (optional)