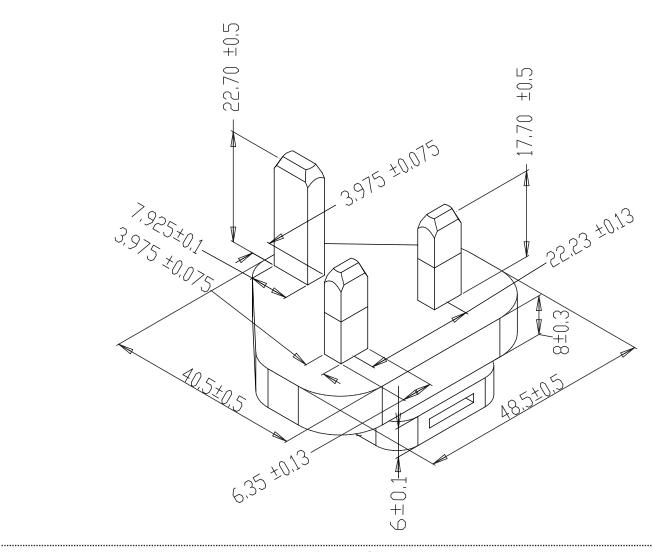

## MODEL: SMI-UK-1 | DESCRIPTION: UNITED KINGDOM BLADE

## FEATURES

- level VI efficiency
- United Kingdom interchangeable blade
- compatible with SMI6 series



## **ROHS** MECHANICAL DRAWING

units: mm



## **REVISION HISTORY**

| rev. | description     | date       |
|------|-----------------|------------|
| 1.0  | initial release | 12/21/2015 |

The revision history provided is for informational purposes only and is believed to be accurate.



Headquarters 20050 SW 112th Ave. Tualatin, OR 97062 800.275.4899

Fax 503.612.2383 **cui**.com techsupport@cui.com

CUI offers a one (1) year limited warranty. Complete warranty information is listed on our website.

.....

CUI reserves the right to make changes to the product at any time without notice. Information provided by CUI is believed to be accurate and reliable. However, no responsibility is assumed by CUI for its use, nor for any infringements of patents or other rights of third parties which may result from its use.

.....

CUI produc