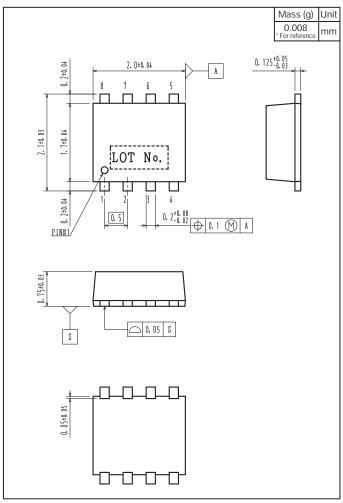

|  |

# 2. Taping configuration

2-1. Carrier tape size (unit:mm)





Those with pin 1 index on the feed hole side ..... TL

# Outline Drawing SBS817-TL-E



# Land Pattern Example



**SBS817** 

ON Semiconductor and the ON logo are registered trademarks of Semiconductor Components Industries, LLC (SCILLC). SCILLC owns the rights to a number of patents, trademarks, copyrights, trade secrets, and other intellectual property. A listing of SCILLC's product/patent coverage may be accessed at www.onsemi.com/site/pdf/Patent-Marking.pdf. SCILLC reserves the right to make changes without further notice to any products herein. SCILLC makes no warranty, representation or guarantee regarding the suitability of its products for any particular purpose, nor does SCILLC assume any liability arising out of the application or use of any product or circuit, and specifically disclaims any and all liability, including without limitation special, consequential o