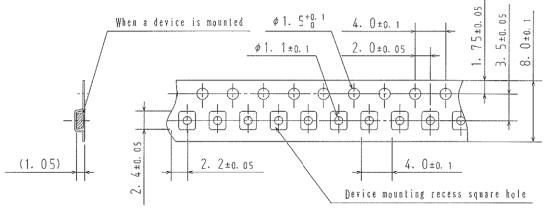

# 2. Taping configuration

2-1. Carrier tape size (unit:mm)

Those with pin 1 index on the feed hole side ..... TL

## Product & Package Information

- Package
- JEITA, JEDEC

• Minimum Packing Quantity : 3,000 pcs./reel

: EMH8

Marking

: -

#### Packing Type : TL