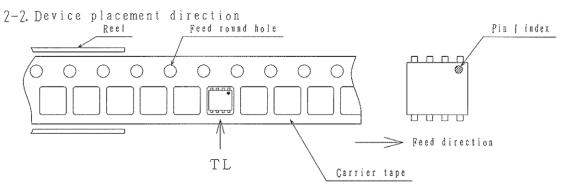

# 2. Taping configuration

2-1. Carrier tape size (unit:mm)

Those with pin 1 index on the feed hole side ..... TL

#### Packing Type : TL