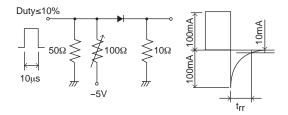

#### Electrical Characteristics at Ta=25°C (Value per element)

| Parameter                 | Symbol           | Conditions                                                    | Ratings |      |      | Unit   |  |
|---------------------------|------------------|---------------------------------------------------------------|---------|------|------|--------|--|
| Faianietei                | Symbol           | Conditions                                                    | min     | typ  | max  | Unit   |  |
| Reverse Voltage           | VR               | IR=1mA                                                        | 15      |      |      | V      |  |
| Forward Voltage           | V <sub>F</sub> 1 | IF=1.0A                                                       |         | 0.33 | 0.39 | V      |  |
|                           | V <sub>F</sub> 2 | IF=2.0A                                                       |         | 0.39 | 0.46 | V      |  |
| Reverse Current           | IR               | V <sub>R</sub> =7.5V                                          |         |      | 300  | μΑ     |  |
| Interterminal Capacitance | С                | VR=10V, f-1MHz                                                |         | 35   |      | pF     |  |
| Reverse Recovery Time     | t <sub>rr</sub>  | IF=IR=100mA, See specified Test Circuit.                      |         |      | 10   | ns     |  |
| Thermal Resistance        | Rth(j-a)         | When mounted on ceramic substrate (900mm <sup>2</sup> ×0.8mm) |         | 65   |      | °C / W |  |

## trr Test Circuit