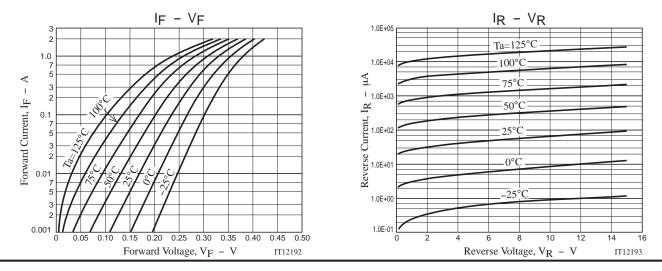

#### Electrical Characteristics at Ta=25°C (Value per element)

| Parameter                 | Symbol           | Conditions                                                    | Ratings |      |      | Unit   |  |
|---------------------------|------------------|---------------------------------------------------------------|---------|------|------|--------|--|
| Faianietei                | Symbol           | Conditions                                                    | min     | typ  | max  | Unit   |  |
| Reverse Voltage           | VR               | IR=1mA                                                        | 15      |      |      | V      |  |
| Forward Voltage           | V <sub>F</sub> 1 | IF=1.0A                                                       |         | 0.33 | 0.39 | V      |  |
|                           | V <sub>F</sub> 2 | IF=2.0A                                                       |         | 0.39 | 0.46 | V      |  |
| Reverse Current           | IR               | V <sub>R</sub> =7.5V                                          |         |      | 300  | μΑ     |  |
| Interterminal Capacitance | С                | VR=10V, f-1MHz                                                |         | 35   |      | pF     |  |
| Reverse Recovery Time     | t <sub>rr</sub>  | IF=IR=100mA, See specified Test Circuit.                      |         |      | 10   | ns     |  |
| Thermal Resistance        | Rth(j-a)         | When mounted on ceramic substrate (900mm <sup>2</sup> ×0.8mm) |         | 65   |      | °C / W |  |