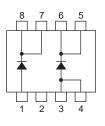

#### **Electrical Connection**

ON Semiconductor® http://onsemi.com

\*: The absolute maximum ratings and electrical characteristics refer to those between Terminal 1 and Terminal 7 (or 8), and between Terminal 3 and Terminal 5 (or 6).