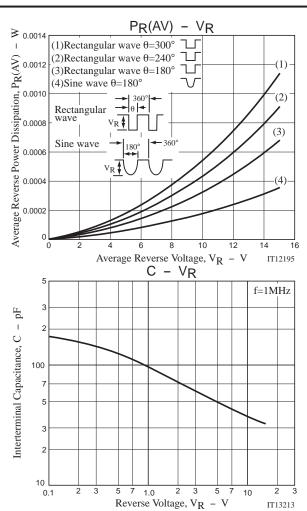

#### Electrical Characteristics at Ta=25°C (Value per element)

| Parameter                 | Symbol           | Conditions                                                    | Ratings |      |      | Unit   |  |
|---------------------------|------------------|---------------------------------------------------------------|---------|------|------|--------|--|
| Faianietei                | Symbol           | Conditions                                                    | min     | typ  | max  | Unit   |  |
| Reverse Voltage           | VR               | IR=1mA                                                        | 15      |      |      | V      |  |
| Forward Voltage           | V <sub>F</sub> 1 | IF=1.0A                                                       |         | 0.33 | 0.39 | V      |  |
|                           | V <sub>F</sub> 2 | IF=2.0A                                                       |         | 0.39 | 0.46 | V      |  |
| Reverse Current           | IR               | V <sub>R</sub> =7.5V                                          |         |      | 300  | μΑ     |  |
| Interterminal Capacitance | С                | VR=10V, f-1MHz                                                |         | 35   |      | pF     |  |
| Reverse Recovery Time     | t <sub>rr</sub>  | IF=IR=100mA, See specified Test Circuit.                      |         |      | 10   | ns     |  |
| Thermal Resistance        | Rth(j-a)         | When mounted on ceramic substrate (900mm <sup>2</sup> ×0.8mm) |         | 65   |      | °C / W |  |