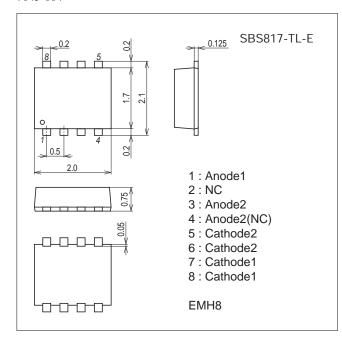

## Package Dimensions

unit : mm (typ) 7045-004

## Product & Package Information

- Package
- JEITA, JEDEC

• Minimum Packing Quantity : 3,000 pcs./reel

: EMH8

Marking

: -

#### Packing Type : TL

#### **Electrical Connection**

ON Semiconductor® http://onsemi.com