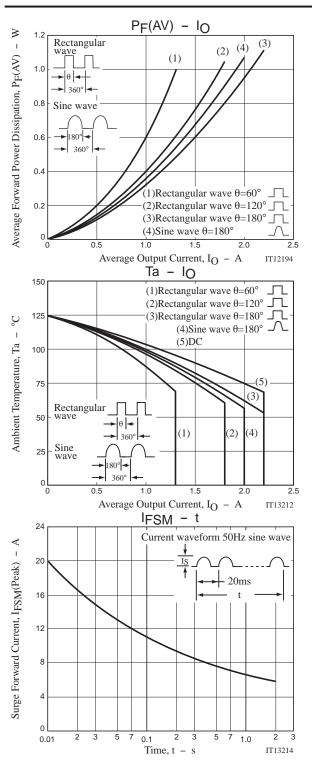

#### Absolute Maximum Ratings at Ta=25°C (Value per element)

| Parameter                                | Symbol           | Conditions              | Ratings     | Unit |
|------------------------------------------|------------------|-------------------------|-------------|------|
| Repetitive Peak Reverse Voltage          | V <sub>RRM</sub> |                         | 15          | V    |
| Nonrepetitive Peak Reverse Surge Voltage | V <sub>RSM</sub> |                         | 15          | V    |
| Average Output Current                   | IO               |                         | 2.0         | А    |
| Surge Forward Current                    | IFSM             | 50Hz sine wave, 1 cycle | 20          | А    |
| Junction Temperature                     | Tj               |                         | -55 to +125 | °C   |
| Storage Temperature                      | Tstg             |                         | -55 to +125 | °C   |

#### Electrical Characteristics at Ta=25°C (Value per element)

| Parameter                 | Symbol           | Conditions                                                    | Ratings |      |      | Unit   |  |
|---------------------------|------------------|---------------------------------------------------------------|---------|------|------|--------|--|
| Faianietei                | Symbol           | Conditions                                                    | min     | typ  | max  | Unit   |  |
| Reverse Voltage           | VR               | IR=1mA                                                        | 15      |      |      | V      |  |
| Forward Voltage           | V <sub>F</sub> 1 | IF=1.0A                                                       |         | 0.33 | 0.39 | V      |  |
|                           | V <sub>F</sub> 2 | IF=2.0A                                                       |         | 0.39 | 0.46 | V      |  |
| Reverse Current           | IR               | V <sub>R</sub> =7.5V                                          |         |      | 300  | μΑ     |  |
| Interterminal Capacitance | С                | VR=10V, f-1MHz                                                |         | 35   |      | pF     |  |
| Reverse Recovery Time     | t <sub>rr</sub>  | IF=IR=100mA, See specified Test Circuit.                      |         |      | 10   | ns     |  |
| Thermal Resistance        | Rth(j-a)         | When mounted on ceramic substrate (900mm <sup>2</sup> ×0.8mm) |         | 65   |      | °C / W |  |