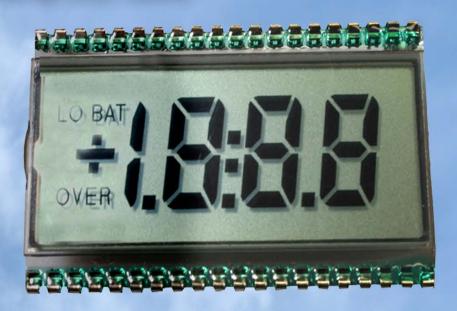

# InfoVue™ 105°C LCD Display

High / Low Temp LCD Glass





InfoVue™ 105°C LCD Displays are designed specifically for products required to function under the most strenuous conditions. Lumex's unique LCD design capability for High/Low Temp glass displays provide up to a 50% savings in technology costs and 70-80% power reductions over other traditional display technologies. Lumex's High Temp LCD Displays are ideal for OEM designers that require consistent display performance despite extreme heat.

| Features                                         | Benefits                                          |
|--------------------------------------------------|---------------------------------------------------|
| Offering temperature ranges from -40° to + 105°C | Has consistent cold and hot start LCD performance |
| Provides high-resolution