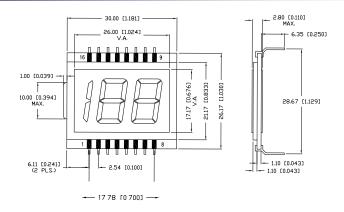

|
|--------------------------------------------------|---------------------------------------------------|
| Offering temperature ranges from -40° to + 105°C | Has consistent cold and hot start LCD performance |
| Provides high-resolution                         | Has high-duty daylight visibility                 |
| Wide variety of color choices                    | Can be paired with LED backlights                 |
| Available in 2 types of image displays           | Customizable with alphanumeric options            |



## InfoVue™ 105°C LCD Display High / Low Temp LCD Glass

In addition to the Lumex's family of standard high/ low temp LCD glass, additional glass displays can be developed utilizing Lumex's High Temp technology based on customer requirements.



#### LCD-A2X1C50TR



### LCD-A3X1C50TR/A



#### LCD-A401C39TR







### InfoVue™ 105°C LCD Display

### High / Low Temp LCD Glass

### LCD-A401C39TF



### LCD-A401C52TR



### LCD-A401C71TR







# InfoVue™ 105°C LCD Display High / Low Temp LCD Glass

The InfoVue™ 105°C LCD Display High / Low Temp LCD glass displays serve in a wide variety of markets and applications.

| Markets        | Applications                                                 |
|----------------|--------------------------------------------------------------|
| White Goods    | Refrigerators, washers, dryers, ovens                        |
| Medical        | Portable medical, diagnostics                                |
| Transportation | In-dash displays for consumer automotive, ATVs, Marine, etc. |