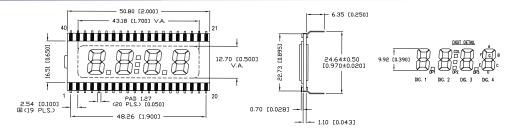

------------|---------------------------------------------------|
| Offering temperature ranges from -40° to + 105°C | Has consistent cold and hot start LCD performance |
| Provides high-resolution                         | Has high-duty daylight visibility                 |
| Wide variety of color choices                    | Can be paired with LED backlights                 |
| Available in 2 types of image displays           | Customizable with alphanumeric options            |



## InfoVue™ 105°C LCD Display High / Low Temp LCD Glass

In addition to the Lumex's family of standard high/ low temp LCD glass, additional glass displays can be developed utilizing Lumex's High Temp technology based on customer requirements.



#### LCD-A2X1C50TR



### LCD-A3X1C50TR/A



#### LCD-A401C39TR







### InfoVue™ 105°C LCD Display

### High / Low Temp LCD Glass

### LCD-A401C39TF



### LCD-A401C52TR



### LCD-A401C71TR







# InfoVue™ 105°C LCD Display High / Low Temp LCD Glass

The InfoVue™ 105°C LCD Display High / Low Temp LCD glass displays serve in a wide variety of markets and applications.

| Markets        | Applications                                                 |
|----------------|--------------------------------------------------------------|
| White Goods    | Refrigerators, washers, dryers, ovens                        |
| Medical        | Portable medical, diagnostics                                |
| Transportation | In-dash displays for consumer automotive, ATVs, Marine, etc. |