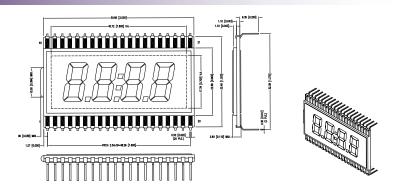

+ 105°C | Has consistent cold and hot start LCD performance |
| Provides high-resolution                         | Has high-duty daylight visibility                 |
| Wide variety of color choices                    | Can be paired with LED backlights                 |
| Available in 2 types of image displays           | Customizable with alphanumeric options            |



## InfoVue™ 105°C LCD Display High / Low Temp LCD Glass

In addition to the Lumex's family of standard high/ low temp LCD glass, additional glass displays can be developed utilizing Lumex's High Temp technology based on customer requirements.



#### LCD-A2X1C50TR



### LCD-A3X1C50TR/A



#### LCD-A401C39TR







### InfoVue™ 105°C LCD Display

### High / Low Temp LCD Glass

### LCD-A401C39TF



### LCD-A401C52TR



### LCD-A401C71TR







# InfoVue™ 105°C LCD Display High / Low Temp LCD Glass

The InfoVue™ 105°C LCD Display High / Low Temp LCD glass displays serve in a wide variety of markets and applications.

| Markets        | Applications                                                 |
|----------------|--------------------------------------------------------------|
| White Goods    | Refrigerators, washers, dryers, ovens                        |
| Medical        | Portable medical, diagnostics                                |
| Transportation | In-dash displays for consumer automotive, ATVs, Marine, etc. |