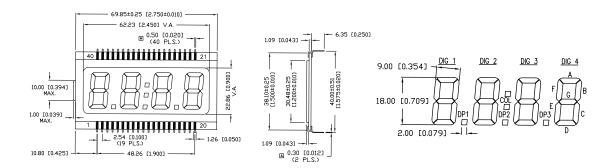

ent cold and hot start LCD performance |
| Provides high-resolution                         | Has high-duty daylight visibility                 |
| Wide variety of color choices                    | Can be paired with LED backlights                 |
| Available in 2 types of image displays           | Customizable with alphanumeric options            |



## InfoVue™ 105°C LCD Display High / Low Temp LCD Glass

In addition to the Lumex's family of standard high/ low temp LCD glass, additional glass displays can be developed utilizing Lumex's High Temp technology based on customer requirements.



#### LCD-A2X1C50TR



### LCD-A3X1C50TR/A



#### LCD-A401C39TR







### InfoVue™ 105°C LCD Display

### High / Low Temp LCD Glass

### LCD-A401C39TF



### LCD-A401C52TR



### LCD-A401C71TR







# InfoVue™ 105°C LCD Display High / Low Temp LCD Glass

The InfoVue™ 105°C LCD Display High / Low Temp LCD glass displays serve in a wide variety of markets and applications.

| Markets        | Applications                                                 |
|----------------|--------------------------------------------------------------|
| White Goods    | Refrigerators, washers, dryers, ovens                        |
| Medical        | Portable medical, diagnostics                                |
| Transportation | In-dash displays for consumer automotive, ATVs, Marine, etc. |