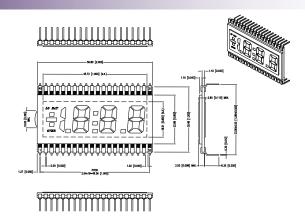

----------------------------------|---------------------------------------------------|
| Offering temperature ranges from -40° to + 105°C | Has consistent cold and hot start LCD performance |
| Provides high-resolution                         | Has high-duty daylight visibility                 |
| Wide variety of color choices                    | Can be paired with LED backlights                 |
| Available in 2 types of image displays           | Customizable with alphanumeric options            |



## InfoVue™ 105°C LCD Display High / Low Temp LCD Glass

In addition to the Lumex's family of standard high/ low temp LCD glass, additional glass displays can be developed utilizing Lumex's High Temp technology based on customer requirements.



#### LCD-A2X1C50TR



### LCD-A3X1C50TR/A



#### LCD-A401C39TR







### InfoVue™ 105°C LCD Display

### High / Low Temp LCD Glass

### LCD-A401C39TF



### LCD-A401C52TR



### LCD-A401C71TR







# InfoVue™ 105°C LCD Display High / Low Temp LCD Glass

The InfoVue™ 105°C LCD Display High / Low Temp LCD glass displays serve in a wide variety of markets and applications.

| Markets        | Applications                                                 |
|----------------|--------------------------------------------------------------|
| White Goods    | Refrigerators, washers, dryers, ovens                        |
| Medical        | Portable medical, diagnostics                                |
| Transportation | In-dash displays for consumer automotive, ATVs, Marine, etc. |