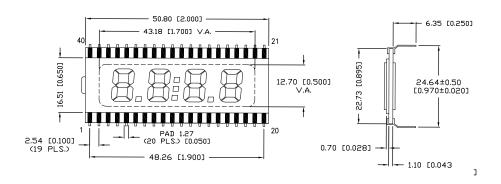

ranges from -40° to + 105°C | Has consistent cold and hot start LCD performance |
| Provides high-resolution                         | Has high-duty daylight visibility                 |
| Wide variety of color choices                    | Can be paired with LED backlights                 |
| Available in 2 types of image displays           | Customizable with alphanumeric options            |



## InfoVue™ 105°C LCD Display High / Low Temp LCD Glass

In addition to the Lumex's family of standard high/ low temp LCD glass, additional glass displays can be developed utilizing Lumex's High Temp technology based on customer requirements.



#### LCD-A2X1C50TR



### LCD-A3X1C50TR/A



#### LCD-A401C39TR







### InfoVue™ 105°C LCD Display

### High / Low Temp LCD Glass

### LCD-A401C39TF



### LCD-A401C52TR



### LCD-A401C71TR







# InfoVue™ 105°C LCD Display High / Low Temp LCD Glass

The InfoVue™ 105°C LCD Display High / Low Temp LCD glass displays serve in a wide variety of markets and applications.

| Markets        | Applications                                                 |
|----------------|--------------------------------------------------------------|
| White Goods    | Refrigerators, washers, dryers, ovens                        |
| Medical        | Portable medical, diagnostics                                |
| Transportation | In-dash displays for consumer automotive, ATVs, Marine, etc. |