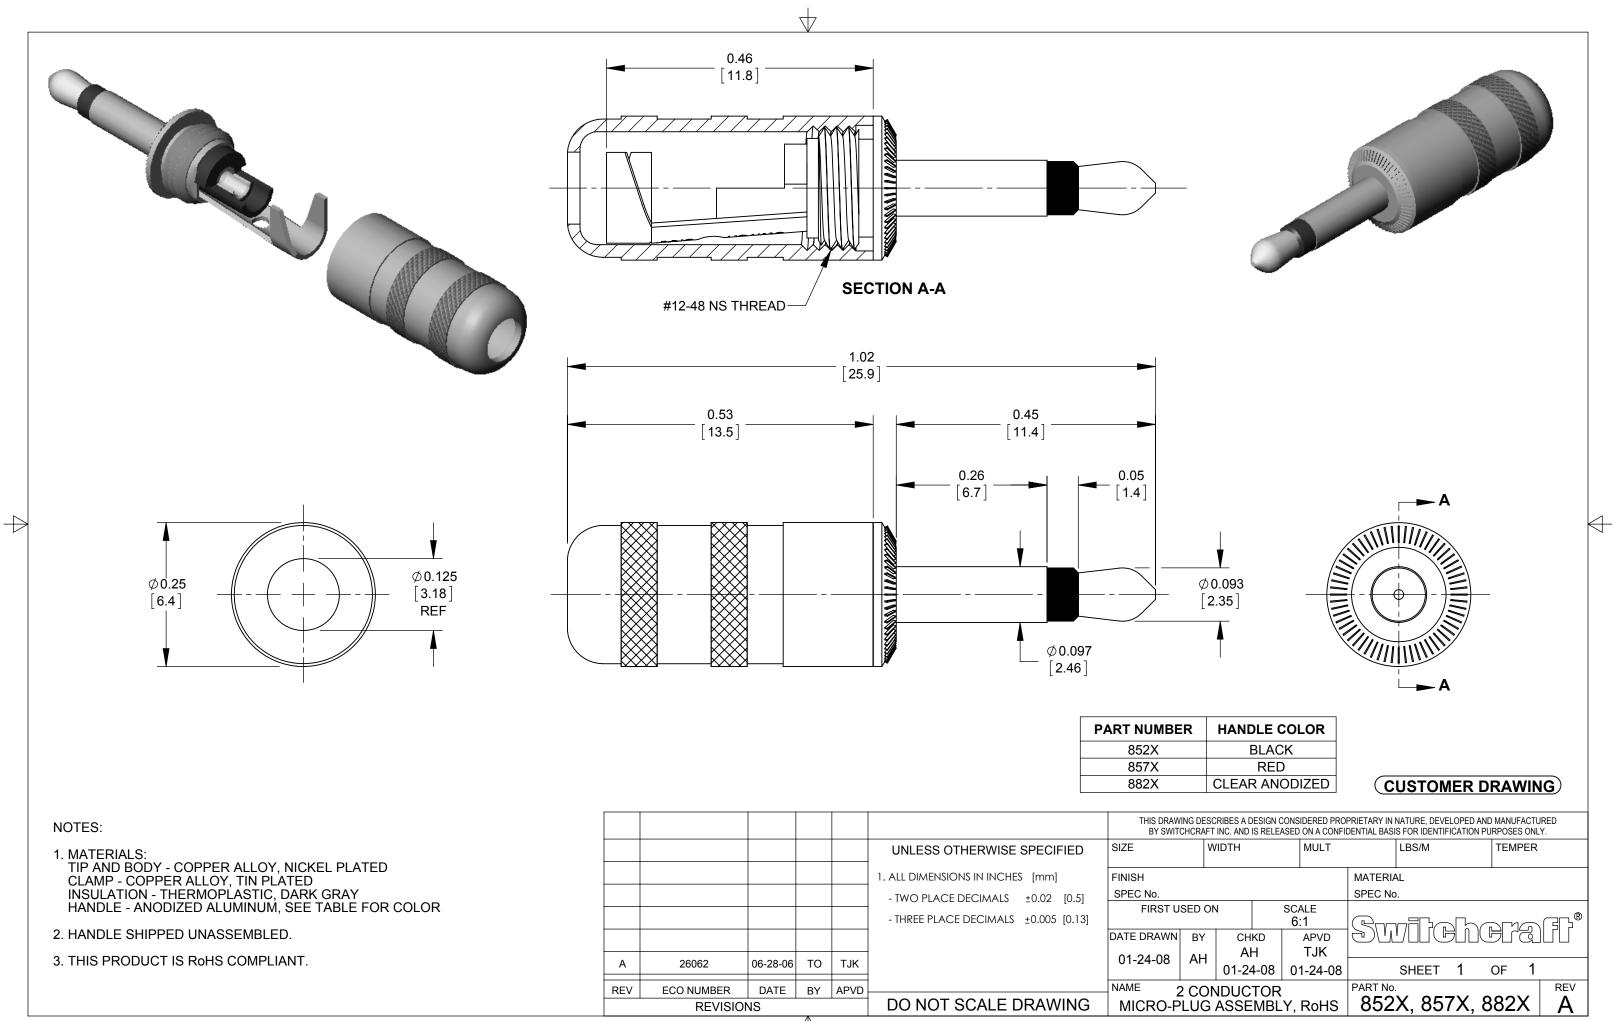

| NOTES | : |
|-------|---|
|-------|---|

| A<br>REV E | 26062<br>ECO NUMBER<br>REVISIO | 06-28-06<br>DATE<br>NS | TO<br>BY | TJK<br>APVD | DO NOT SCALE DRAWING                 | 01-24-08<br>NAME 2<br>MICRO-P |     |
|------------|--------------------------------|------------------------|----------|-------------|--------------------------------------|-------------------------------|-----|
|            |                                |                        |          |             |                                      |                               |     |
| A          | 26062                          | 06-28-06               | ТО       | TJK         |                                      | 01-24-08                      | AH  |
|            |                                |                        |          |             |                                      |                               |     |
|            |                                |                        |          |             |                                      | DATE DRAWN                    | BY  |
|            |                                |                        |          |             | - THREE PLACE DECIMALS ±0.005 [0.13] | FIRST U                       | SED |
|            |                                |                        |          |             | - TWO PLACE DECIMALS ±0.02 [0.5]     | SPEC No.                      | 055 |
|            |                                |                        |          |             | 1. ALL DIMENSIONS IN INCHES [mm]     | FINISH                        |     |
|            |                                |                        |          |             | UNLESS OTHERWISE SPECIFIED           | SIZE                          |     |
|            |                                |                        |          |             |                                      | THIS DRAW<br>BY SWIT          |     |